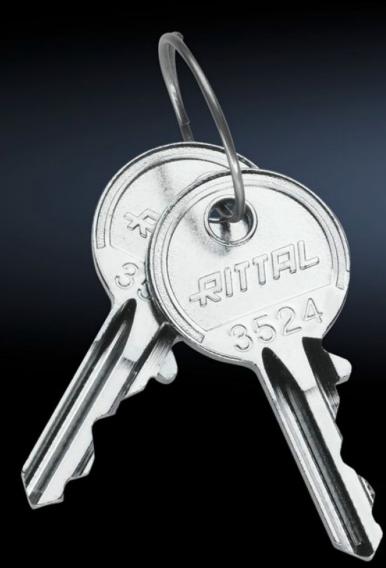

## SZ 2532.000 - Enclosure key

For lock inserts (one double-bit key is supplied with every enclosure).