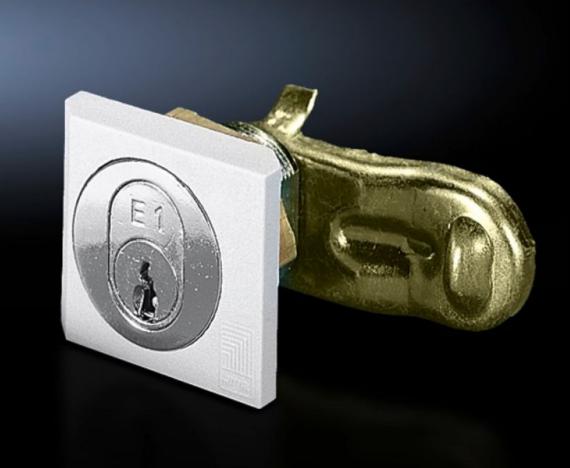

## SZ 2540.500 - Cam lock

Cam lock, fibreglass-reinforced polyamide with security lock insert E1

## **Features**

| SZ 2540.500                                                         |
|---------------------------------------------------------------------|
| Fibreglass-reinforced polyamide                                     |
| RAL 7035                                                            |
| Supplied without key                                                |
| Only for use with VW, Audi, SEAT, SkodaAuto                         |
| Lock insert: with lock insert E1                                    |
| AE with cam Based on AE with cam Wall-mounted enclosure AE with cam |
| 1 pc(s).                                                            |
| 0.098                                                               |
| 0.109                                                               |
| 83016000                                                            |
| 4028177460904                                                       |
| EC000327                                                            |
| EC000327                                                            |
| 27409217                                                            |
|                                                                     |