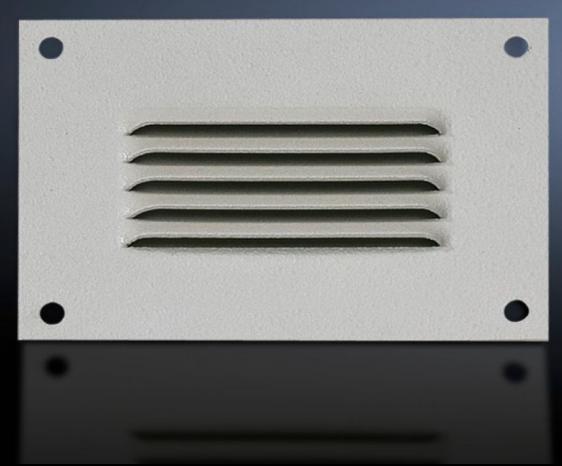

# SK 2541.235 - Integrated louvres

For ventilation by convection, easily retro-fitted using 4 screws.

#### **Features**

| Model No.                     | SK 2541.235                                                                                                    |
|-------------------------------|----------------------------------------------------------------------------------------------------------------|
| Product description           | For ventilation by convection, easily retro-fitted using 4 screws.                                             |
| Material                      | Sheet steel                                                                                                    |
| Colour                        | RAL 7035                                                                                                       |
| Supply includes               | Assembly parts                                                                                                 |
| Dimensions                    | Width: 160 mm<br>Height: 110 mm<br>Depth: 8 mm                                                                 |
| Packs of                      | 4 pc(s).                                                                                                       |
| Net weight                    | 0.752                                                                                                          |
| Gross weight                  | 0.9                                                                                                            |
| PCF per pack (cradle-to-gate) | 3.5 kg CO2 eq (Cat B)                                                                                          |
| Note on PCF category          | Category B: PCF value (cradle-to-gate) based on the product weight, approximately calculated and self-declared |
| Customs tariff number         | 73269098                                                                                                       |
| EAN                           | 4028177165250                                                                                                  |
| ETIM 9                        | EC000331                                                                                                       |
| ETIM 8                        | EC000331                                                                                                       |
| ECLASS 8.0                    | 27189272                                                                                                       |
|                               |                                                                                                                |