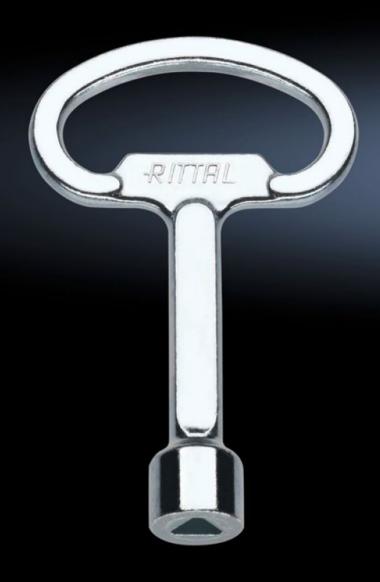

## SZ 2545.000 - Enclosure key

For lock inserts (one double-bit key is supplied with every enclosure).

## **Features**

| Model No.             | SZ 2545.000                                                                  |
|-----------------------|------------------------------------------------------------------------------|
| Design                | 7 mm triangular                                                              |
| Product description   | For lock inserts                                                             |
| Note                  | Enclosure, case and lock systems are supplied as standard with matching keys |
| Packs of              | 1 pc(s).                                                                     |
| Net weight            | 0.045                                                                        |
| Gross weight          | 0.051                                                                        |
| Customs tariff number | 83017000                                                                     |
| EAN                   | 4028177027497                                                                |
| ETIM 9                | EC000175                                                                     |
| ETIM 8                | EC000175                                                                     |
| ECLASS 8.0            | 27409215                                                                     |