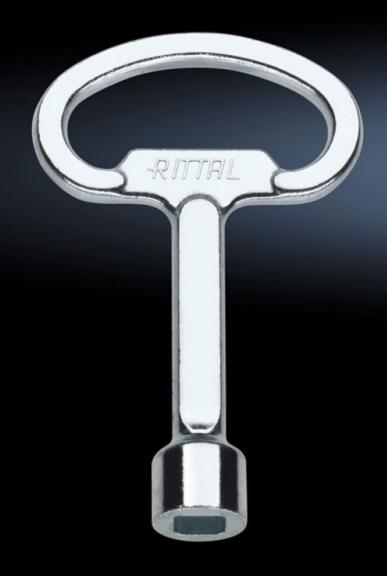

## SZ 2548.000 - Enclosure key

For lock inserts (one double-bit key is supplied with every enclosure).

## **Features**

| Model No.             | SZ 2548.000                                                                  |
|-----------------------|------------------------------------------------------------------------------|
| Design                | 8 mm square                                                                  |
| Product description   | For lock inserts                                                             |
| Note                  | Enclosure, case and lock systems are supplied as standard with matching keys |
| Packs of              | 1 pc(s).                                                                     |
| Net weight            | 0.04                                                                         |
| Gross weight          | 0.048                                                                        |
| Customs tariff number | 83017000                                                                     |
| EAN                   | 4028177027558                                                                |
| ETIM 9                | EC000175                                                                     |
| ETIM 8                | EC000175                                                                     |
| ECLASS 8.0            | 27409215                                                                     |