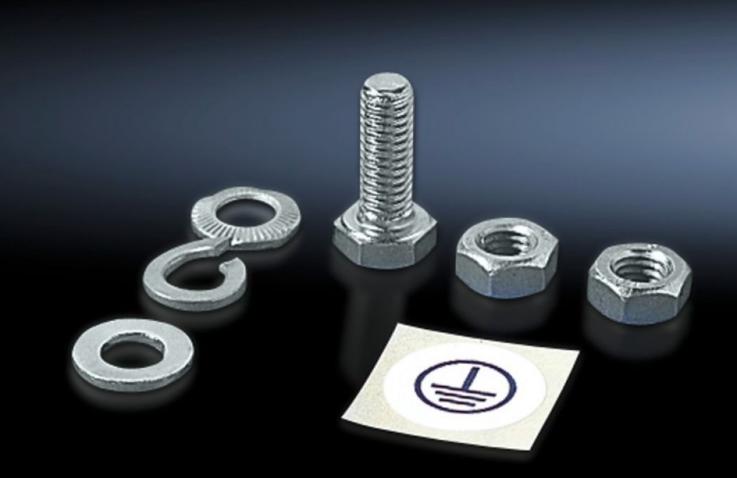

## SZ 2559.000 - Assembly parts for earth straps and earthing braids

For fastening the earth straps and earthing braids.

## **Features**

| Model No.             | SZ 2559.000                                                   |
|-----------------------|---------------------------------------------------------------|
| Product description   | For fastening the earth straps and earthing braids.           |
| Installation options  | On the horizontal and vertical VX enclosure section           |
|                       | On the horizontal TS enclosure section                        |
|                       | On the horizontal VX SE enclosure section, top in the depth   |
|                       | On punched sections with mounting flanges, 23 x 64 mm         |
|                       | On punched section without mounting flange, 23 x 64 mm        |
|                       | On PS rail systems                                            |
|                       | Gland plates                                                  |
| Note                  | Cage nuts or threaded blocks are required for mounting on the |
|                       | horizontal TS, SE enclosure section                           |
| Dimensions            | Thread: M8                                                    |
| Packs of              | 10 pc(s).                                                     |
| Net weight            | 0.24                                                          |
| Gross weight          | 0.297                                                         |
| Customs tariff number | 73181900                                                      |
| EAN                   | 4028177027770                                                 |
| ETIM 9                | EC002625                                                      |
| ETIM 8                | EC002625                                                      |
| ECLASS 8.0            | 27189234                                                      |
|                       |                                                               |