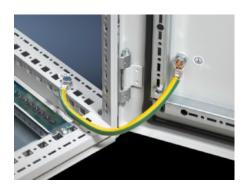

## SZ 2565.000 - Earth straps

For configuring a reliable earthing connection with perfect contact: With ring terminals in M6 and M8 to match the earthing screw, length-optimised and ready to install.

#### **Features**

| Model No.             | SZ 2565.000                                                                                                  |  |
|-----------------------|--------------------------------------------------------------------------------------------------------------|--|
| Product description   | For configuring a reliable earthing connection with perfect contact.                                         |  |
| Benefits              | With ring terminals in M6 and M8 to match the earthing screws<br>Length-optimised and ready to install       |  |
| Cross-section         | 16 mm²                                                                                                       |  |
| Connection            | M8 – M8                                                                                                      |  |
| Installation options  | AX connection options: Door/cover M8, enclosure M8, mounting plate M8                                        |  |
|                       | VX connection options: Door/cover M8, enclosure M8, mounting plate M8, side panel M8, gland plate M8         |  |
| Note                  | Please observe the assembly instructions or PE conductor brochure for the relevant enclosure or case system. |  |
| Dimensions            | Length: 170 mm                                                                                               |  |
| Packs of              | 5 pc(s).                                                                                                     |  |
| Net weight            | 0.15                                                                                                         |  |
| Gross weight          | 0.16                                                                                                         |  |
| Customs tariff number | 85444290                                                                                                     |  |
| EAN                   | 4028177027893                                                                                                |  |
|                       |                                                                                                              |  |