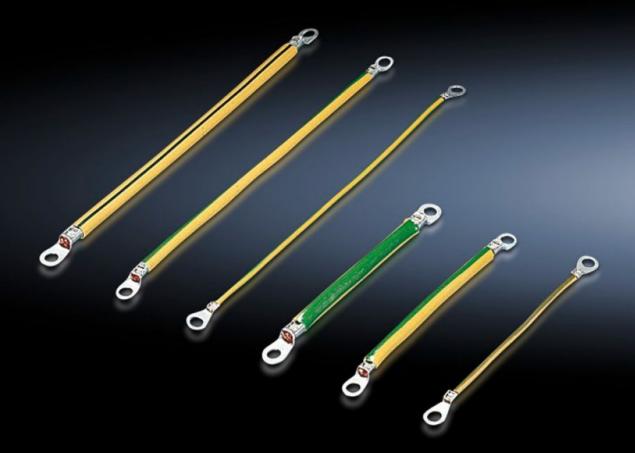

## SZ 2565.000 - Earth straps

For configuring a reliable earthing connection with perfect contact: With ring terminals in M6 and M8 to match the earthing screw, length-optimised and ready to install.

#### **Features**

| Model No.             | SZ 2565.000                                                                                                  |  |
|-----------------------|--------------------------------------------------------------------------------------------------------------|--|
| Product description   | For configuring a reliable earthing connection with perfect contact.                                         |  |
| Benefits              | With ring terminals in M6 and M8 to match the earthing screws<br>Length-optimised and ready to install       |  |
| Cross-section         | 16 mm²                                                                                                       |  |
| Connection            | M8 – M8                                                                                                      |  |
| Installation options  | AX connection options: Door/cover M8, enclosure M8, mounting plate M8                                        |  |
|                       | VX connection options: Door/cover M8, enclosure M8, mounting plate M8, side panel M8, gland plate M8         |  |
| Note                  | Please observe the assembly instructions or PE conductor brochure for the relevant enclosure or case system. |  |
| Dimensions            | Length: 170 mm                                                                                               |  |
| Packs of              | 5 pc(s).                                                                                                     |  |
| Net weight            | 0.15                                                                                                         |  |
| Gross weight          | 0.16                                                                                                         |  |
| Customs tariff number | 85444290                                                                                                     |  |
| EAN                   | 4028177027893                                                                                                |  |
|                       |                                                                                                              |  |