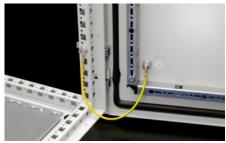

## SZ 2565.000 - Earth straps

For configuring a reliable earthing connection with perfect contact: With ring terminals in M6 and M8 to match the earthing screw, length-optimised and ready to install.

#### **Features**

| Model No.             | SZ 2565.000                                                                                                  |  |
|-----------------------|--------------------------------------------------------------------------------------------------------------|--|
| Product description   | For configuring a reliable earthing connection with perfect contact.                                         |  |
| Benefits              | With ring terminals in M6 and M8 to match the earthing screws<br>Length-optimised and ready to install       |  |
| Cross-section         | 16 mm²                                                                                                       |  |
| Connection            | M8 – M8                                                                                                      |  |
| Installation options  | AX connection options: Door/cover M8, enclosure M8, mounting plate M8                                        |  |
|                       | VX connection options: Door/cover M8, enclosure M8, mounting plate M8, side panel M8, gland plate M8         |  |
| Note                  | Please observe the assembly instructions or PE conductor brochure for the relevant enclosure or case system. |  |
| Dimensions            | Length: 170 mm                                                                                               |  |
| Packs of              | 5 pc(s).                                                                                                     |  |
| Net weight            | 0.15                                                                                                         |  |
| Gross weight          | 0.16                                                                                                         |  |
| Customs tariff number | 85444290                                                                                                     |  |
| EAN                   | 4028177027893                                                                                                |  |
|                       |                                                                                                              |  |