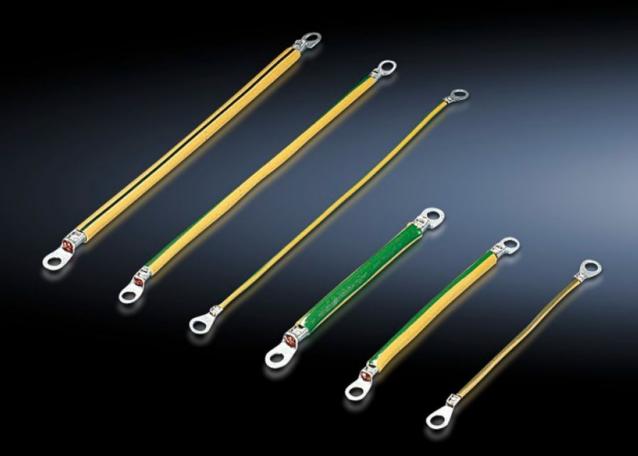

### SZ 2565.050 - Earth straps

For configuring a reliable earthing connection with perfect contact: With ring terminals in M6 and M8 to match the earthing screw, length-optimised and ready to install.

#### **Features**

| Model No.             | SZ 2565.050                                                                                                  |
|-----------------------|--------------------------------------------------------------------------------------------------------------|
| Product description   | For configuring a reliable earthing connection with perfect contact.                                         |
| Benefits              | With ring terminals in M6 and M8 to match the earthing screws<br>Length-optimised and ready to install       |
| Cross-section         | 10 mm²                                                                                                       |
| Connection            | M6 - M6                                                                                                      |
| Installation options  | KX connection options: Door/cover M6, enclosure M6, mounting plate M6                                        |
| Note                  | Please observe the assembly instructions or PE conductor brochure for the relevant enclosure or case system. |
| Dimensions            | Length: 350 mm                                                                                               |
| Packs of              | 5 pc(s).                                                                                                     |
| Net weight            | 0.2                                                                                                          |
| Gross weight          | 0.207                                                                                                        |
| Customs tariff number | 85444290                                                                                                     |
| EAN                   | 4028177950177                                                                                                |
| ETIM 9                | EC002809                                                                                                     |
| ETIM 8                | EC002809                                                                                                     |
|                       |                                                                                                              |