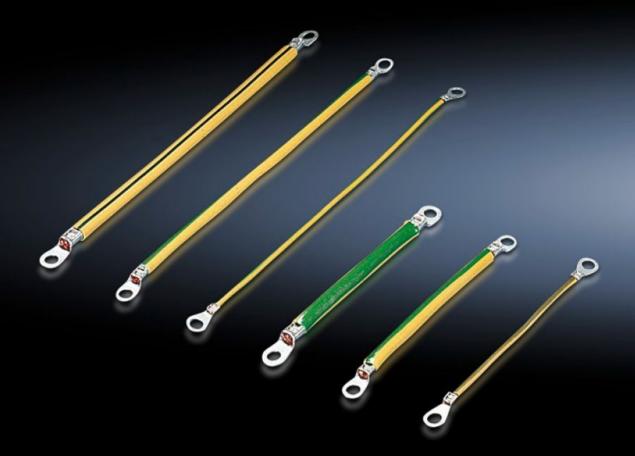

### SZ 2565.110 - Earth straps

For configuring a reliable earthing connection with perfect contact: With ring terminals in M6 and M8 to match the earthing screw, length-optimised and ready to install.

#### **Features**

| Model No.             | SZ 2565.110                                                                                                  |
|-----------------------|--------------------------------------------------------------------------------------------------------------|
| Product description   | For configuring a reliable earthing connection with perfect contact.                                         |
| Benefits              | With ring terminals in M6 and M8 to match the earthing screws<br>Length-optimised and ready to install       |
| Cross-section         | 10 mm²                                                                                                       |
| Connection            | M6 – M8                                                                                                      |
| Installation options  | HD connection options: Door/cover M6, enclosure M6, mounting plate M8                                        |
| Note                  | Please observe the assembly instructions or PE conductor brochure for the relevant enclosure or case system. |
| Dimensions            | Length: 300 mm                                                                                               |
| Packs of              | 5 pc(s).                                                                                                     |
| Net weight            | 0.17                                                                                                         |
| Gross weight          | 0.179                                                                                                        |
| Customs tariff number | 85444290                                                                                                     |
| EAN                   | 4028177319332                                                                                                |
| ETIM 9                | EC000839                                                                                                     |
| ETIM 8                | EC000839                                                                                                     |
|                       |                                                                                                              |