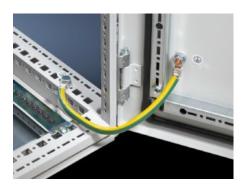

## SZ 2566.000 - Earth straps

For configuring a reliable earthing connection with perfect contact: With ring terminals in M6 and M8 to match the earthing screw, length-optimised and ready to install.

#### **Features**

| Model No.             | SZ 2566.000                                                                                                  |  |
|-----------------------|--------------------------------------------------------------------------------------------------------------|--|
| Product description   | For configuring a reliable earthing connection with perfect contact.                                         |  |
| Benefits              | With ring terminals in M6 and M8 to match the earthing screws<br>Length-optimised and ready to install       |  |
| Cross-section         | 25 mm²                                                                                                       |  |
| Connection            | M8 – M8                                                                                                      |  |
| Installation options  | AX connection options: Door/cover M8, enclosure M8, mounting plate M8                                        |  |
|                       | VX connection options: Door/cover M8, enclosure M8, mounting plate M8, side panel M8, gland plate M8         |  |
| Note                  | Please observe the assembly instructions or PE conductor brochure for the relevant enclosure or case system. |  |
| Dimensions            | Length: 170 mm                                                                                               |  |
| Packs of              | 5 pc(s).                                                                                                     |  |
| Net weight            | 0.23                                                                                                         |  |
| Gross weight          | 0.273                                                                                                        |  |
| Customs tariff number | 85444290                                                                                                     |  |
| EAN                   | 4028177027916                                                                                                |  |
|                       |                                                                                                              |  |