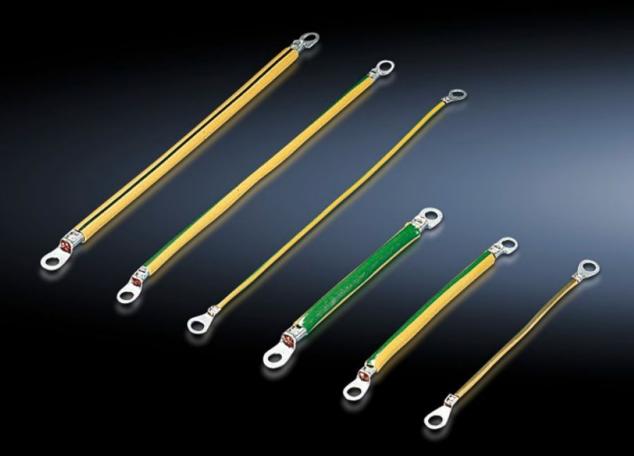

## SZ 2566.000 - Earth straps

For configuring a reliable earthing connection with perfect contact: With ring terminals in M6 and M8 to match the earthing screw, length-optimised and ready to install.

#### **Features**

| Model No.             | SZ 2566.000                                                                                                  |  |
|-----------------------|--------------------------------------------------------------------------------------------------------------|--|
| Product description   | For configuring a reliable earthing connection with perfect contact.                                         |  |
| Benefits              | With ring terminals in M6 and M8 to match the earthing screws<br>Length-optimised and ready to install       |  |
| Cross-section         | 25 mm²                                                                                                       |  |
| Connection            | M8 – M8                                                                                                      |  |
| Installation options  | AX connection options: Door/cover M8, enclosure M8, mounting plate M8                                        |  |
|                       | VX connection options: Door/cover M8, enclosure M8, mounting plate M8, side panel M8, gland plate M8         |  |
| Note                  | Please observe the assembly instructions or PE conductor brochure for the relevant enclosure or case system. |  |
| Dimensions            | Length: 170 mm                                                                                               |  |
| Packs of              | 5 pc(s).                                                                                                     |  |
| Net weight            | 0.23                                                                                                         |  |
| Gross weight          | 0.273                                                                                                        |  |
| Customs tariff number | 85444290                                                                                                     |  |
| EAN                   | 4028177027916                                                                                                |  |
|                       |                                                                                                              |  |