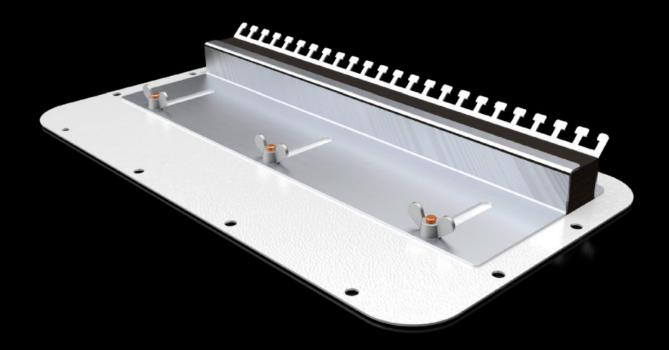

## SZ 2566.400 - Gland plate with foam rubber cable clamp strip, for AX

For feeding through pre-fabricated cables when the gland plate has already been fitted to the enclosure. Split gland plates can be sealed using movable plates with a foam rubber cable clamp strip.

## **Features**

| Model No.             | SZ 2566.400                                                                                                                                                                                          |
|-----------------------|------------------------------------------------------------------------------------------------------------------------------------------------------------------------------------------------------|
| Product description   | For feeding through pre-fabricated cables when the gland plate has already been fitted to the enclosure. Split gland plates can be sealed using movable plates with a foam rubber cable clamp strip. |
| Material              | Gland plate: Sheet steel                                                                                                                                                                             |
| Colour                | RAL 7035                                                                                                                                                                                             |
| Dimensions            | Width: 401 mm<br>Depth: 221 mm                                                                                                                                                                       |
| To fit                | Enclosure type: AX                                                                                                                                                                                   |
| Gland plate           | Size: 6                                                                                                                                                                                              |
| Packs of              | 1 pc(s).                                                                                                                                                                                             |
| Net weight            | 1.65                                                                                                                                                                                                 |
| Gross weight          | 1.84                                                                                                                                                                                                 |
| Customs tariff number | 94039910                                                                                                                                                                                             |
| EAN                   | 4028177944619                                                                                                                                                                                        |
| ETIM 9                | EC000211                                                                                                                                                                                             |
| ETIM 8                | EC000211                                                                                                                                                                                             |
| ECLASS 8.0            | 27142421                                                                                                                                                                                             |