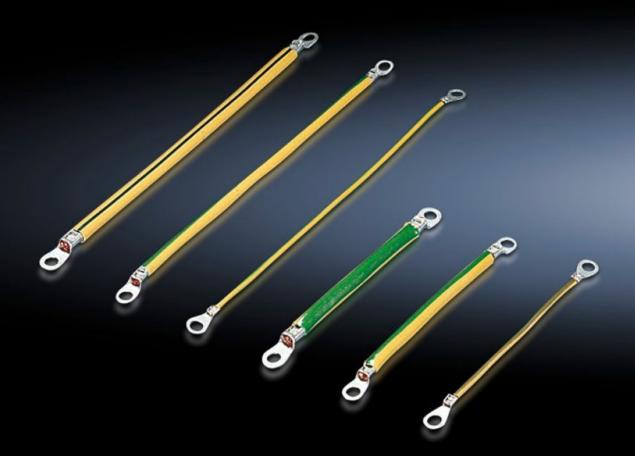

## SZ 2567.000 - Earth straps

For configuring a reliable earthing connection with perfect contact: With ring terminals in M6 and M8 to match the earthing screw, length-optimised and ready to install.

#### **Features**

| Model No.             | SZ 2567.000                                                                                                                                                                |  |
|-----------------------|----------------------------------------------------------------------------------------------------------------------------------------------------------------------------|--|
| Product description   | For configuring a reliable earthing connection with perfect contact.                                                                                                       |  |
| Benefits              | With ring terminals in M6 and M8 to match the earthing screws<br>Length-optimised and ready to install                                                                     |  |
| Cross-section         | 4 mm²                                                                                                                                                                      |  |
| Connection            | M8 – M8                                                                                                                                                                    |  |
| Installation options  | AX connection options: Door/cover M8, enclosure M8, mounting plate M8 VX connection options: Door/cover M8, enclosure M8, mounting plate M8, side panel M8, gland plate M8 |  |
| Note                  | Please observe the assembly instructions or PE conductor brochure for the relevant enclosure or case system.                                                               |  |
| Dimensions            | Length: 300 mm                                                                                                                                                             |  |
| Packs of              | 5 pc(s).                                                                                                                                                                   |  |
| Net weight            | 0.08                                                                                                                                                                       |  |
| Gross weight          | 0.092                                                                                                                                                                      |  |
| Customs tariff number | 85444290                                                                                                                                                                   |  |
| EAN                   | 4028177027930                                                                                                                                                              |  |
|                       |                                                                                                                                                                            |  |