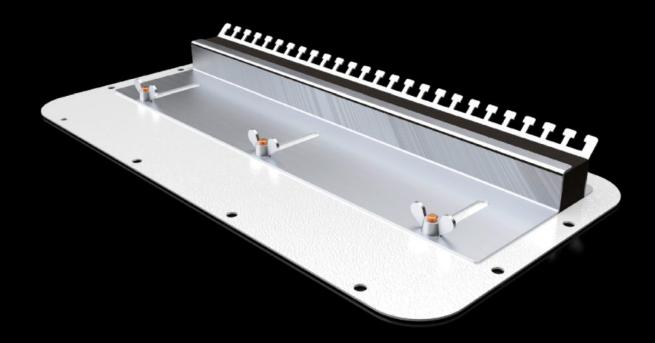

## SZ 2567.400 - Gland plate with foam rubber cable clamp strip, for AX

For feeding through pre-fabricated cables when the gland plate has already been fitted to the enclosure. Split gland plates can be sealed using movable plates with a foam rubber cable clamp strip.

## **Features**

| Model No.             | SZ 2567.400                                                                                                                                                                                          |
|-----------------------|------------------------------------------------------------------------------------------------------------------------------------------------------------------------------------------------------|
| Product description   | For feeding through pre-fabricated cables when the gland plate has already been fitted to the enclosure. Split gland plates can be sealed using movable plates with a foam rubber cable clamp strip. |
| Material              | Gland plate: Sheet steel                                                                                                                                                                             |
| Colour                | RAL 7035                                                                                                                                                                                             |
| Dimensions            | Width: 436 mm<br>Depth: 221 mm                                                                                                                                                                       |
| To fit                | Enclosure type: AX                                                                                                                                                                                   |
| Gland plate           | Size: 7                                                                                                                                                                                              |
| Packs of              | 1 pc(s).                                                                                                                                                                                             |
| Net weight            | 2                                                                                                                                                                                                    |
| Gross weight          | 2.034                                                                                                                                                                                                |
| Customs tariff number | 73079100                                                                                                                                                                                             |
| EAN                   | 4028177944718                                                                                                                                                                                        |
| E-Number Sweden       | E3465304                                                                                                                                                                                             |
| ETIM 9                | EC000211                                                                                                                                                                                             |
| ETIM 8                | EC000211                                                                                                                                                                                             |
| ECLASS 8.0            | 27142421                                                                                                                                                                                             |