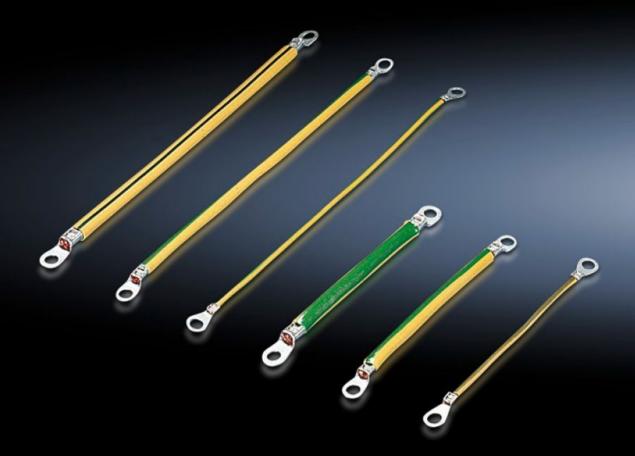

## SZ 2568.000 - Earth straps

For configuring a reliable earthing connection with perfect contact: With ring terminals in M6 and M8 to match the earthing screw, length-optimised and ready to install.

#### **Features**

| Model No.             | SZ 2568.000                                                                                                                                                                |  |
|-----------------------|----------------------------------------------------------------------------------------------------------------------------------------------------------------------------|--|
| Product description   | For configuring a reliable earthing connection with perfect contact.                                                                                                       |  |
| Benefits              | With ring terminals in M6 and M8 to match the earthing screws<br>Length-optimised and ready to install                                                                     |  |
| Cross-section         | 16 mm²                                                                                                                                                                     |  |
| Connection            | M8 – M8                                                                                                                                                                    |  |
| Installation options  | AX connection options: Door/cover M8, enclosure M8, mounting plate M8 VX connection options: Door/cover M8, enclosure M8, mounting plate M8, side panel M8, gland plate M8 |  |
| Note                  | Please observe the assembly instructions or PE conductor brochure for the relevant enclosure or case system.                                                               |  |
| Dimensions            | Length: 300 mm                                                                                                                                                             |  |
| Packs of              | 5 pc(s).                                                                                                                                                                   |  |
| Net weight            | 0.27                                                                                                                                                                       |  |
| Gross weight          | 0.275                                                                                                                                                                      |  |
| Customs tariff number | 85444290                                                                                                                                                                   |  |
| EAN                   | 4028177027954                                                                                                                                                              |  |
|                       |                                                                                                                                                                            |  |