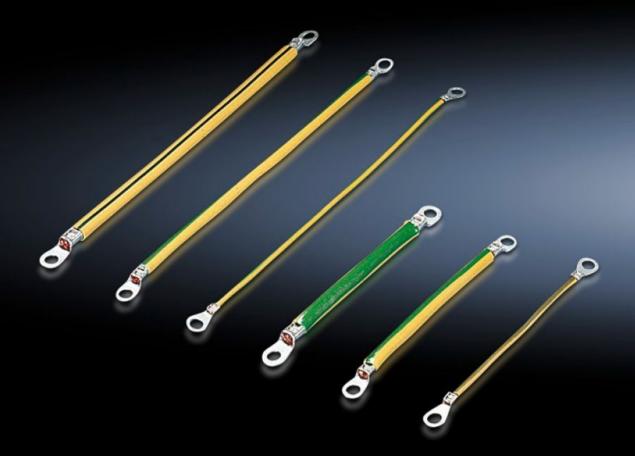

## SZ 2569.000 - Earth straps

For configuring a reliable earthing connection with perfect contact: With ring terminals in M6 and M8 to match the earthing screw, length-optimised and ready to install.

#### **Features**

| Model No.             | SZ 2569.000                                                                                                  |  |
|-----------------------|--------------------------------------------------------------------------------------------------------------|--|
| Product description   | For configuring a reliable earthing connection with perfect contact.                                         |  |
| Benefits              | With ring terminals in M6 and M8 to match the earthing screws<br>Length-optimised and ready to install       |  |
| Cross-section         | 25 mm²                                                                                                       |  |
| Connection            | M8 – M8                                                                                                      |  |
| Installation options  | AX connection options: Door/cover M8, enclosure M8, mounting plate M8                                        |  |
|                       | VX connection options: Door/cover M8, enclosure M8, mounting plate M8, side panel M8, gland plate M8         |  |
| Note                  | Please observe the assembly instructions or PE conductor brochure for the relevant enclosure or case system. |  |
| Dimensions            | Length: 300 mm                                                                                               |  |
| Packs of              | 5 pc(s).                                                                                                     |  |
| Net weight            | 0.39                                                                                                         |  |
| Gross weight          | 0.436                                                                                                        |  |
| Customs tariff number | 85444290                                                                                                     |  |
| EAN                   | 4028177027978                                                                                                |  |
|                       |                                                                                                              |  |