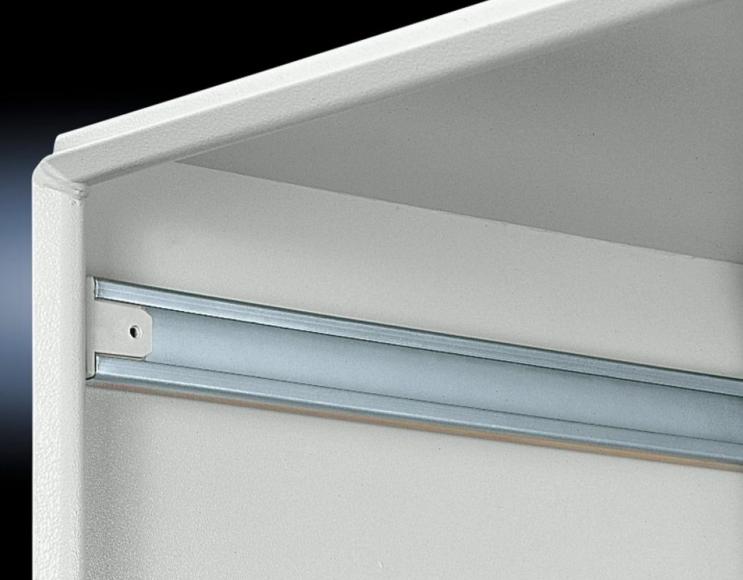

## SZ 2574.000 - Mounting block for AE

For AE. As an accessory for additional interior installation, e.g. mounting of cable ties, PS punched rails, top hat rails and C rails (e.g. for a second pair of mounting angles).

## Features

| Model No.             | SZ 2574.000                                                                                                                                                                 |
|-----------------------|-----------------------------------------------------------------------------------------------------------------------------------------------------------------------------|
| Product description   | As an accessory for additional interior installation, e.g. mounting of cable ties, PS punched rails, top hat rails and C rails (e.g. for a second pair of mounting angles). |
| Supply includes       | Assembly parts                                                                                                                                                              |
| To fit enclosure type | AE                                                                                                                                                                          |
| Packs of              | 20 pc(s).                                                                                                                                                                   |
| Net weight            | 0.2                                                                                                                                                                         |
| Gross weight          | 0.238                                                                                                                                                                       |
| Customs tariff number | 73182900                                                                                                                                                                    |
| EAN                   | 4028177028258                                                                                                                                                               |
| ETIM 9                | EC002625                                                                                                                                                                    |
| ETIM 8                | EC002625                                                                                                                                                                    |
| ECLASS 8.0            | 27189234                                                                                                                                                                    |