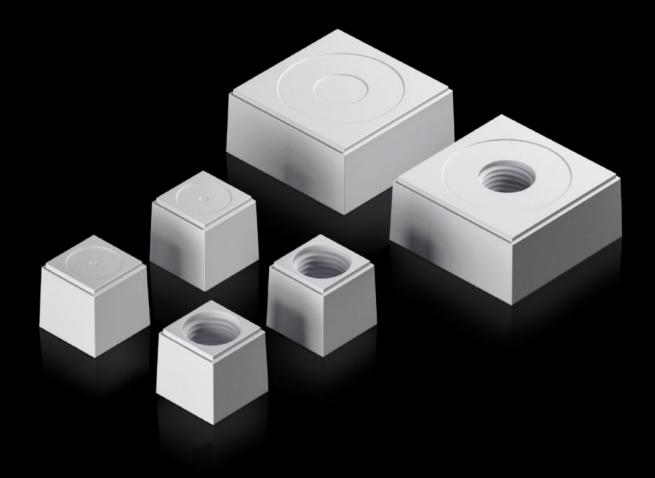

# AX 2580.005 - Seal insert For plastic gland plate, modular and sealing frame, modular

The slotted seal inserts, in conjunction with the inlays, allow individual cable entry, even with preassembled cables.

#### **Features**

| Model No.             | AX 2580.005                                                                                                            |
|-----------------------|------------------------------------------------------------------------------------------------------------------------|
| Design                | Seal insert, small                                                                                                     |
| Product description   | The slotted seal inserts, in conjunction with the inlays, allow individual cable entry, even with preassembled cables. |
| Material              | Plastic                                                                                                                |
| Colour                | RAL 7035                                                                                                               |
| Type rating to UL 50E | Type 1<br>Type 12<br>Type 4X indoor use only                                                                           |
| For cable diameter    | 5 mm                                                                                                                   |
| Packs of              | 10 pc(s).                                                                                                              |
| Net weight            | 0.07                                                                                                                   |
| Gross weight          | 0.163                                                                                                                  |
| Customs tariff number | 40082900                                                                                                               |
| EAN                   | 4028177939646                                                                                                          |
| ETIM 9                | EC000441                                                                                                               |
| ETIM 8                | EC000441                                                                                                               |
| ECLASS 8.0            | 27149109                                                                                                               |
|                       |                                                                                                                        |