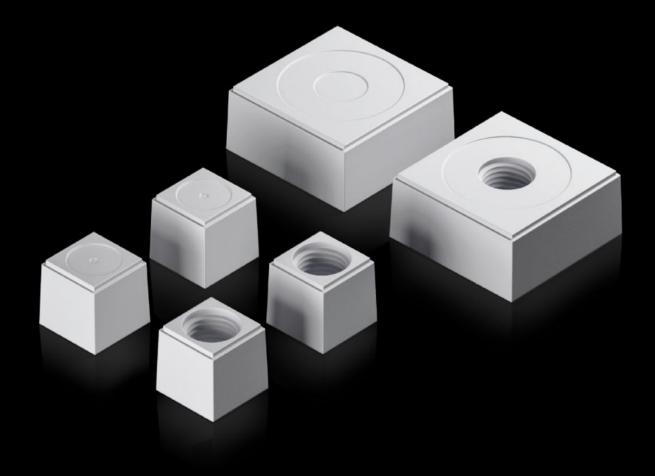

# AX 2580.006 - Seal insert For plastic gland plate, modular and sealing frame, modular

The slotted seal inserts, in conjunction with the inlays, allow individual cable entry, even with preassembled cables.

#### **Features**

| Model No.             | AX 2580.006                                                                                                            |
|-----------------------|------------------------------------------------------------------------------------------------------------------------|
| Design                | Seal insert, small                                                                                                     |
| Product description   | The slotted seal inserts, in conjunction with the inlays, allow individual cable entry, even with preassembled cables. |
| Material              | Plastic                                                                                                                |
| Colour                | RAL 7035                                                                                                               |
| Type rating to UL 50E | Type 1 Type 12 Type 4X indoor use only                                                                                 |
| For cable diameter    | 6 mm                                                                                                                   |
| Packs of              | 10 pc(s).                                                                                                              |
| Net weight            | 0.07                                                                                                                   |
| Gross weight          | 0.073                                                                                                                  |
| Customs tariff number | 40082900                                                                                                               |
| EAN                   | 4028177939653                                                                                                          |
| ETIM 9                | EC000441                                                                                                               |
| ETIM 8                | EC000441                                                                                                               |
| ECLASS 8.0            | 27149109                                                                                                               |
|                       |                                                                                                                        |