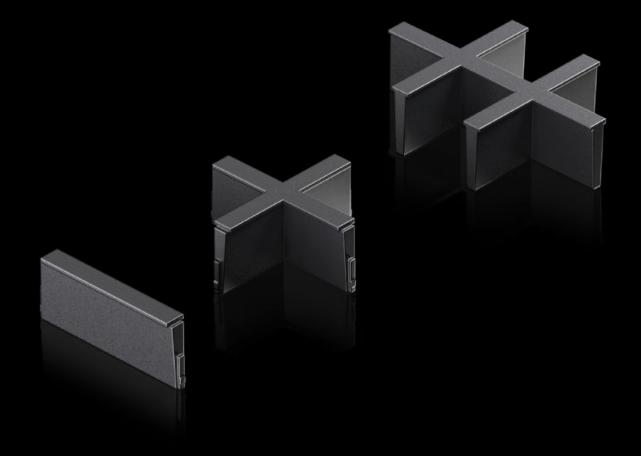

# AX 2582.200 - Inlay For plastic gland plate, modular and sealing frame, modular

Individual inserts to subdivide the cut-outs in the modular plastic gland plate and the modular sealing frame.

#### **Features**

| Model No.             | AX 2582.200                                                                                                    |
|-----------------------|----------------------------------------------------------------------------------------------------------------|
| Design                | 2 slots                                                                                                        |
| Product description   | Individual inserts to subdivide the cut-outs in the modular plastic gland plate and the modular sealing frame. |
| Material              | Plastic                                                                                                        |
| Colour                | Black                                                                                                          |
| Packs of              | 5 pc(s).                                                                                                       |
| Net weight            | 0.015                                                                                                          |
| Gross weight          | 0.023                                                                                                          |
| Customs tariff number | 40091200                                                                                                       |
| EAN                   | 4028177939875                                                                                                  |
| ETIM 9                | EC000211                                                                                                       |
| ETIM 8                | EC000211                                                                                                       |
| ECLASS 8.0            | 27142421                                                                                                       |
|                       |                                                                                                                |