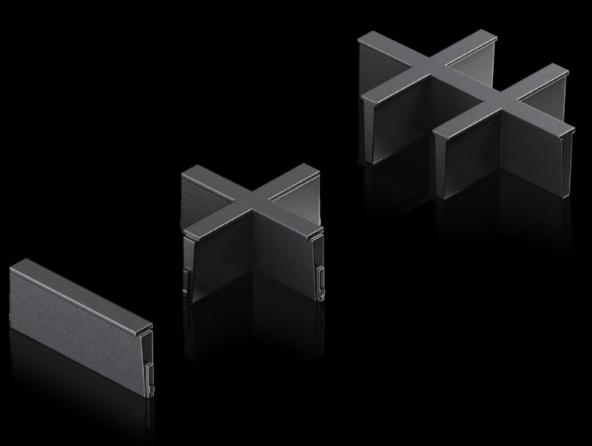

## AX 2582.600 - Inlay For plastic gland plate, modular and sealing frame, modular

Individual inserts to subdivide the cut-outs in the modular plastic gland plate and the modular sealing frame.