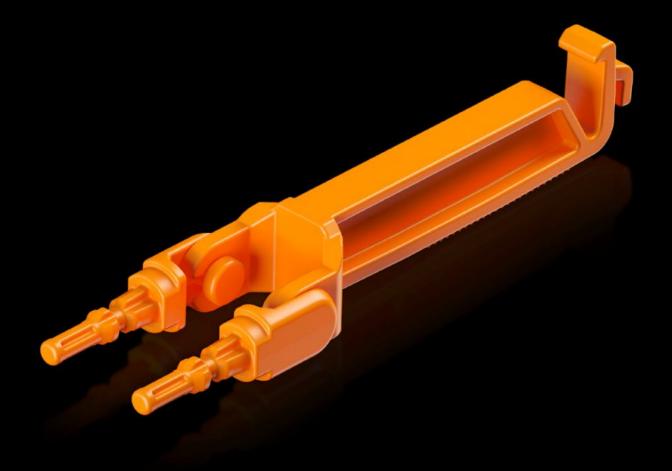

## AX 2583.120 - Locking clip for seal insert

The locking clips in conjunction with the modular plastic gland plate hold the seal inserts so they are not accidentally pushed into the enclosure.

## **Features**

| Model No.             | AX 2583.120                                                                                                                                         |
|-----------------------|-----------------------------------------------------------------------------------------------------------------------------------------------------|
| Product description   | The locking clips in conjunction with the modular plastic gland plate hold the seal inserts so they are not accidentally pushed into the enclosure. |
| Material              | Plastic                                                                                                                                             |
| Packs of              | 10 pc(s).                                                                                                                                           |
| Net weight            | 0.02                                                                                                                                                |
| Gross weight          | 0.038                                                                                                                                               |
| Customs tariff number | 73269098                                                                                                                                            |
| EAN                   | 4028177939929                                                                                                                                       |
| ETIM 9                | EC000441                                                                                                                                            |
| ETIM 8                | EC000441                                                                                                                                            |
| ECLASS 8.0            | 27149109                                                                                                                                            |