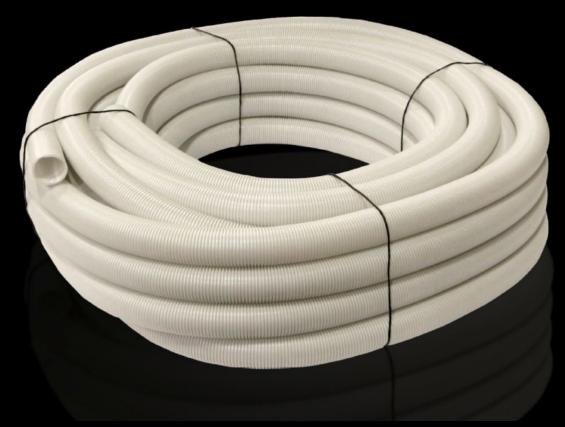

## SZ 2596.000 - Cable conduit

For secure cable routing e.g. from the enclosure or mounting plate to the door.

## **Features**

| Model No.             | SZ 2596.000                                                                                                                                                                                                                                                           |
|-----------------------|-----------------------------------------------------------------------------------------------------------------------------------------------------------------------------------------------------------------------------------------------------------------------|
| Product description   | For secure cable routing e.g. from the enclosure or mounting plate to the door. Attachment facility for standard commercially available cable ties is provided on the cable conduit holder, so that cables may be attached upon entry to/exit from the cable conduit. |
| Material              | Polythene                                                                                                                                                                                                                                                             |
| Supply includes       | 1 roll = 25 m                                                                                                                                                                                                                                                         |
| Internal diameter     | 36 mm                                                                                                                                                                                                                                                                 |
| Dimensions            | Length: 25 m                                                                                                                                                                                                                                                          |
| Packs of              | 1 pc(s).                                                                                                                                                                                                                                                              |
| Net weight            | 3.78                                                                                                                                                                                                                                                                  |
| Gross weight          | 3.82                                                                                                                                                                                                                                                                  |
| Customs tariff number | 39173200                                                                                                                                                                                                                                                              |
| EAN                   | 4028177028982                                                                                                                                                                                                                                                         |
| E-Number Sweden       | E1106402                                                                                                                                                                                                                                                              |
| ETIM 9                | EC000322                                                                                                                                                                                                                                                              |
| ETIM 8                | EC000322                                                                                                                                                                                                                                                              |
| ECLASS 8.0            | 27400604                                                                                                                                                                                                                                                              |