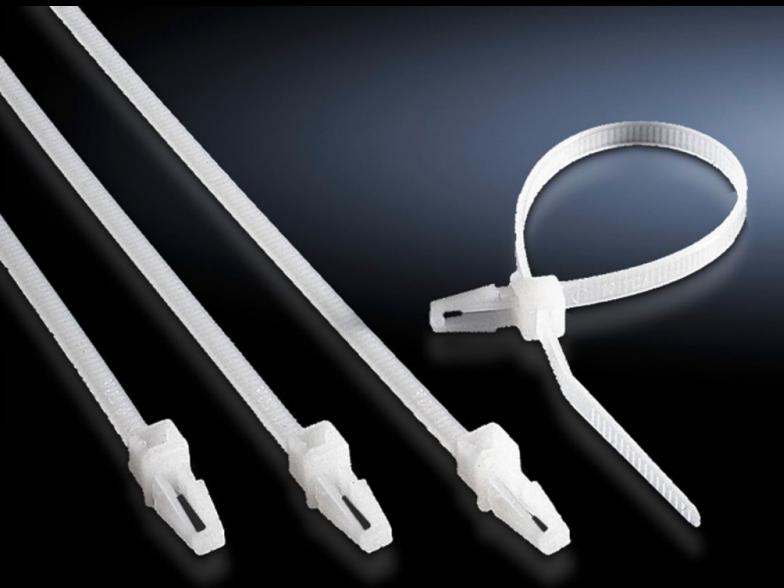

## SZ 2597.000 - Cable ties

For fastening cables to the enclosure profile or mounting system parts, simply clip into the round system punchings.

## **Features**

| Model No.             | SZ 2597.000                                                                                                                                  |
|-----------------------|----------------------------------------------------------------------------------------------------------------------------------------------|
| Product description   | The super-fast solution for fastening cables to the enclosure profile or mounting system parts. Simply clip into the round system punchings. |
| Dimensions            | Length: 150 mm                                                                                                                               |
| Packs of              | 100 pc(s).                                                                                                                                   |
| Net weight            | 0.1                                                                                                                                          |
| Gross weight          | 0.101                                                                                                                                        |
| Customs tariff number | 39269097                                                                                                                                     |
| EAN                   | 4028177029002                                                                                                                                |
| E-Number Sweden       | E1300402                                                                                                                                     |
| ETIM 9                | EC000046                                                                                                                                     |
| ETIM 8                | EC000046                                                                                                                                     |
| ECLASS 8.0            | 27140702                                                                                                                                     |