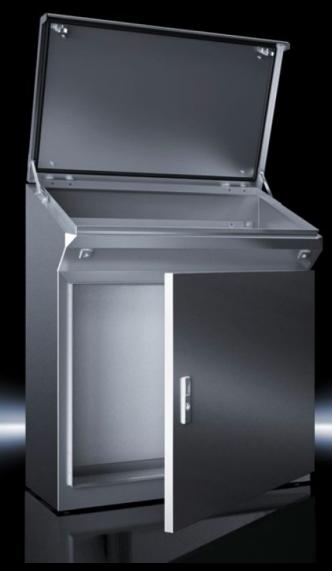

### TP 2684.600 - One-piece consoles Stainless steel

Stainless steel one-piece consoles 1.4301, (AISI 304), ready-to-use unit with high protection category IP 55 in four different widths. Easy handling thanks to self-latching lid stay. Interchangeable lock insert. Easy cable entry thanks to divided gland plates

#### **Features**

| Model No.                         | TP 2684.600                                                                                                                                                                                                      |
|-----------------------------------|------------------------------------------------------------------------------------------------------------------------------------------------------------------------------------------------------------------|
| Material                          | Enclosure: Stainless steel 1.4301 (AISI 304), 1.5 mm<br>Door or double door and console lid: Stainless steel 1.4301 (AISI<br>304), 2.0 mm<br>Mounting plate: Sheet steel, 3.0 mm                                 |
| Surface finish                    | Enclosure, door, console lid and gland plates: Brushed, grain 400<br>Mounting plate: Zinc-plated                                                                                                                 |
| Supply includes                   | Enclosure, solid back and sides Door or double door at front, with locking rod Console lid with lid stay and cam lock latched in the enclosure Locks with double-bit insert Gland plates, divided Mounting plate |
| Dimensions                        | Width: 800 mm<br>Height: 960 mm                                                                                                                                                                                  |
| Dimensions mounting plate (W x H) | 730 mm x 780 mm                                                                                                                                                                                                  |
| Depth (top)                       | 480 mm                                                                                                                                                                                                           |