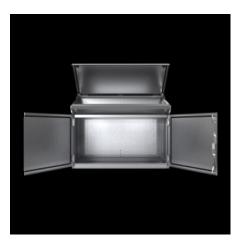

### TP 2684.600 - One-piece consoles Stainless steel

Stainless steel one-piece consoles 1.4301, (AISI 304), ready-to-use unit with high protection category IP 55 in four different widths. Easy handling thanks to self-latching lid stay. Interchangeable lock insert. Easy cable entry thanks to divided gland plates

#### **Features**

| Model No.                         | TP 2684.600                                                                                                                                                                                                      |
|-----------------------------------|------------------------------------------------------------------------------------------------------------------------------------------------------------------------------------------------------------------|
| Material                          | Enclosure: Stainless steel 1.4301 (AISI 304), 1.5 mm<br>Door or double door and console lid: Stainless steel 1.4301 (AISI<br>304), 2.0 mm<br>Mounting plate: Sheet steel, 3.0 mm                                 |
| Surface finish                    | Enclosure, door, console lid and gland plates: Brushed, grain 400<br>Mounting plate: Zinc-plated                                                                                                                 |
| Supply includes                   | Enclosure, solid back and sides Door or double door at front, with locking rod Console lid with lid stay and cam lock latched in the enclosure Locks with double-bit insert Gland plates, divided Mounting plate |
| Dimensions                        | Width: 800 mm<br>Height: 960 mm                                                                                                                                                                                  |
| Dimensions mounting plate (W x H) | 730 mm x 780 mm                                                                                                                                                                                                  |
| Depth (top)                       | 480 mm                                                                                                                                                                                                           |