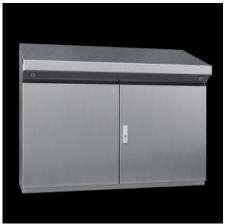

### TP 2684.600 - One-piece consoles Stainless steel

Stainless steel one-piece consoles 1.4301, (AISI 304), ready-to-use unit with high protection category IP 55 in four different widths. Easy handling thanks to self-latching lid stay. Interchangeable lock insert. Easy cable entry thanks to divided gland plates

#### **Features**

| Model No.                         | TP 2684.600                                                                                                                                                                                                      |
|-----------------------------------|------------------------------------------------------------------------------------------------------------------------------------------------------------------------------------------------------------------|
| Material                          | Enclosure: Stainless steel 1.4301 (AISI 304), 1.5 mm<br>Door or double door and console lid: Stainless steel 1.4301 (AISI<br>304), 2.0 mm<br>Mounting plate: Sheet steel, 3.0 mm                                 |
| Surface finish                    | Enclosure, door, console lid and gland plates: Brushed, grain 400<br>Mounting plate: Zinc-plated                                                                                                                 |
| Supply includes                   | Enclosure, solid back and sides Door or double door at front, with locking rod Console lid with lid stay and cam lock latched in the enclosure Locks with double-bit insert Gland plates, divided Mounting plate |
| Dimensions                        | Width: 800 mm<br>Height: 960 mm                                                                                                                                                                                  |
| Dimensions mounting plate (W x H) | 730 mm x 780 mm                                                                                                                                                                                                  |
| Depth (top)                       | 480 mm                                                                                                                                                                                                           |