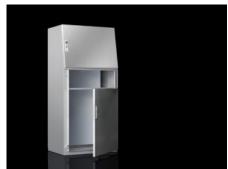

### TP 2696.500 - Desk section for universal console TP

For installing display and control components and a keyboard. Closed at the side and front. Trim panels for top and bottom.