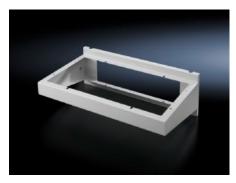

### TP 2696.500 - Desk section for universal console TP

For installing display and control components and a keyboard. Closed at the side and front. Trim panels for top and bottom.

#### **Features**

| Model No.                            | TP 2696.500                                                                                                                     |
|--------------------------------------|---------------------------------------------------------------------------------------------------------------------------------|
| Product description                  | For installing display and control components and a keyboard.<br>Closed at the side and front. Cover plates for top and bottom. |
| Material                             | Sheet steel                                                                                                                     |
| Surface finish                       | Dipcoat-primed, powder-coated on the outside, textured paint                                                                    |
| Colour                               | RAL 7035                                                                                                                        |
| Supply includes                      | Assembly parts                                                                                                                  |
| Dimensions                           | Height: 200 mm                                                                                                                  |
| IP protection category to IEC 60 529 | IP 55                                                                                                                           |
| Protection category NEMA             | NEMA 12                                                                                                                         |
| Basic material                       | Sheet steel                                                                                                                     |
| Packs of                             | 1 pc(s).                                                                                                                        |
| Net weight                           | 9.137                                                                                                                           |
| Gross weight                         | 9.66                                                                                                                            |
| Customs tariff number                | 94039910                                                                                                                        |
| EAN                                  | 4028177031586                                                                                                                   |
|                                      |                                                                                                                                 |