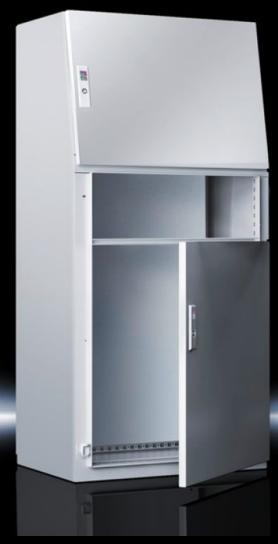

### TP 2696.500 - Desk section for universal console TP

For installing display and control components and a keyboard. Closed at the side and front. Trim panels for top and bottom.