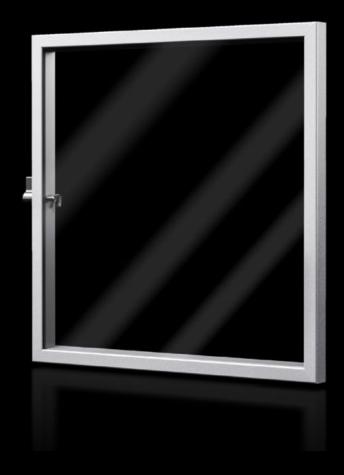

## FT 2731.010 - Viewing window for AX

For external mounting on AX enclosures instead of a door and on surfaces.

#### **Features**

| Model No.                         | FT 2731.010                                                               |
|-----------------------------------|---------------------------------------------------------------------------|
| Design                            | 30 section                                                                |
| Product description               | For external mounting on AX enclosures instead of a door and on surfaces. |
| Material                          | Frame: Aluminium, natural anodised.<br>Glass panel: Acrylic               |
| Supply includes                   | Plastic handle with lock insert no. 3524 E                                |
| Protection category to IEC 60 529 | IP 54                                                                     |
| To fit Model No.                  | 1010.000<br>1054.000<br>1060.000<br>1360.000                              |
| To fit                            | Enclosure type: AX Width: = 600 mm Height: = 600 mm                       |
| Dimensions                        | Width: 597 mm<br>Height: 597 mm<br>Depth: 36 mm                           |