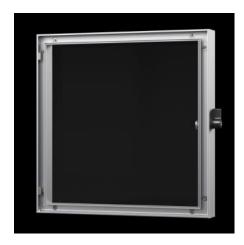

## FT 2731.010 - Viewing window for AX

For external mounting on AX enclosures instead of a door and on surfaces.

#### **Features**

| Model No.                         | FT 2731.010                                                               |
|-----------------------------------|---------------------------------------------------------------------------|
| Design                            | 30 section                                                                |
| Product description               | For external mounting on AX enclosures instead of a door and on surfaces. |
| Material                          | Frame: Aluminium, natural anodised.<br>Glass panel: Acrylic               |
| Supply includes                   | Plastic handle with lock insert no. 3524 E                                |
| Protection category to IEC 60 529 | IP 54                                                                     |
| To fit Model No.                  | 1010.000<br>1054.000<br>1060.000<br>1360.000                              |
| To fit                            | Enclosure type: AX Width: = 600 mm Height: = 600 mm                       |
| Dimensions                        | Width: 597 mm<br>Height: 597 mm<br>Depth: 36 mm                           |