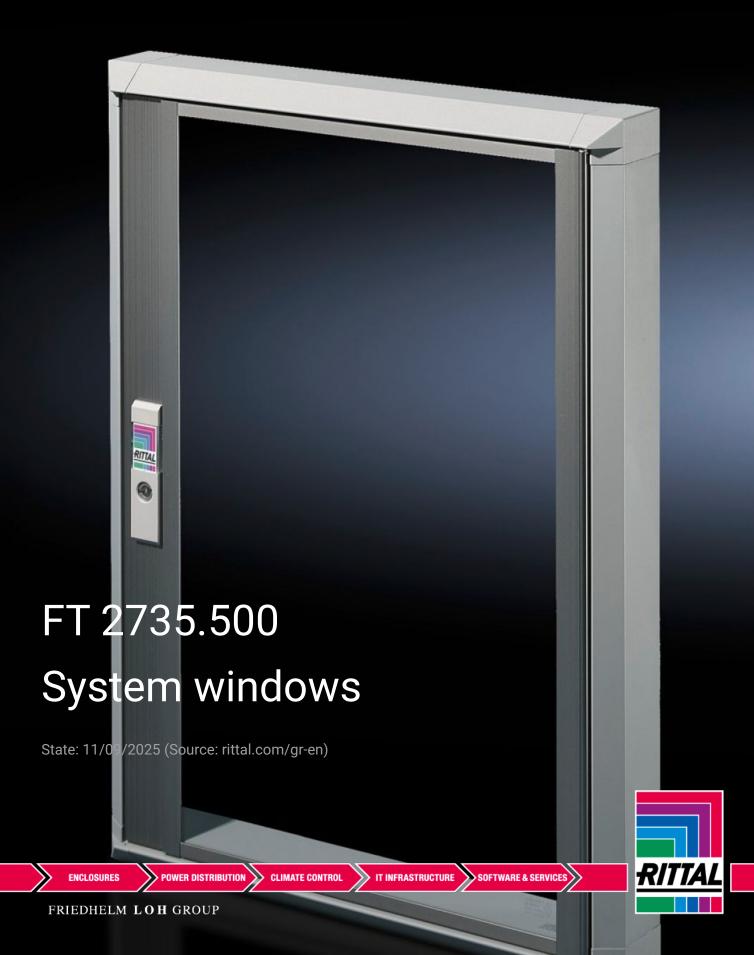

## FT 2735.500 - System windows for VX, TS, VX SE

To conceal display and operating instruments or cut-outs, and to protect against dirt and liquids as well as unauthorised access.

#### **Features**

| Model No.           | FT 2735.500                                                                                                                                                                                                                                                                                                                     |
|---------------------|---------------------------------------------------------------------------------------------------------------------------------------------------------------------------------------------------------------------------------------------------------------------------------------------------------------------------------|
| Design              | 30 section                                                                                                                                                                                                                                                                                                                      |
| Product description | To conceal display and operating instruments or cut-outs, and to protect against dirt and liquids as well as unauthorised access.                                                                                                                                                                                               |
| Material            | Extruded aluminium section with die-cast zinc corner pieces and single-pane safety glass.                                                                                                                                                                                                                                       |
| Surface finish      | Base frame: Powder-coated on the outside in RAL 7035<br>Hinge and lock section: Natural-anodised                                                                                                                                                                                                                                |
| Value base frame    | Made from single-pane safety glass: High level of resistance to solvents and scratches, anti-static, reduced risk of injury if broken. Standard double-bit lock insert may be exchanged for lock inserts 27 mm, type A, and/or for lock system Ergoform-S (except H = 270 mm).  Hinge with 180° opening angle, easily inserted. |