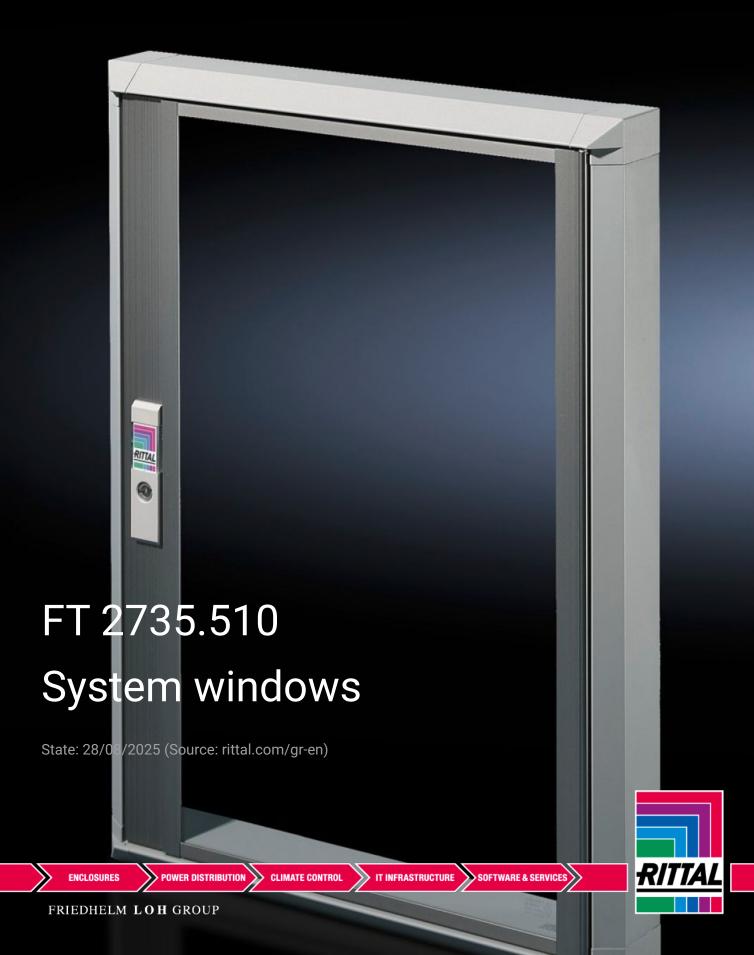

## FT 2735.510 - System windows for VX, TS, VX SE

To conceal display and operating instruments or cut-outs, and to protect against dirt and liquids as well as unauthorised access.

#### **Features**

| Model No.           | FT 2735.510                                                                                                                                                                                                                                                                                                                     |
|---------------------|---------------------------------------------------------------------------------------------------------------------------------------------------------------------------------------------------------------------------------------------------------------------------------------------------------------------------------|
| Design              | 30 section                                                                                                                                                                                                                                                                                                                      |
| Product description | To conceal display and operating instruments or cut-outs, and to protect against dirt and liquids as well as unauthorised access.                                                                                                                                                                                               |
| Material            | Extruded aluminium section with die-cast zinc corner pieces and single-pane safety glass.                                                                                                                                                                                                                                       |
| Surface finish      | Base frame: Powder-coated on the outside in RAL 7035<br>Hinge and lock section: Natural-anodised                                                                                                                                                                                                                                |
| Value base frame    | Made from single-pane safety glass: High level of resistance to solvents and scratches, anti-static, reduced risk of injury if broken. Standard double-bit lock insert may be exchanged for lock inserts 27 mm, type A, and/or for lock system Ergoform-S (except H = 270 mm).  Hinge with 180° opening angle, easily inserted. |

### **Features**

| Easily screw-fastened to the door thanks to modified dimensions (tubular door frame may be used as a drilling template). Readily height-adjustable. Stabilises the door cut-out. Conceals the cut edge. There is no dirt on the seal, the glass is protected from being lifted out, dirt cannot drop inside, and moisture cannot run behind the window when opening. Frame section height 30 mm or 60 mm |
|----------------------------------------------------------------------------------------------------------------------------------------------------------------------------------------------------------------------------------------------------------------------------------------------------------------------------------------------------------------------------------------------------------|
| IP 54                                                                                                                                                                                                                                                                                                                                                                                                    |
| Standard double-bit lock insert may be exchanged for lock inserts 27 mm, type A, and/or for lock system Ergoform-S (except H = 270 mm).  Not suitable for outdoor siting                                                                                                                                                                                                                                 |
| Enclosure type: VX TS VX SE Width: = 600 mm                                                                                                                                                                                                                                                                                                                                                              |
| Width: 500 mm<br>Height: 370 mm<br>Depth: 47 mm                                                                                                                                                                                                                                                                                                                                                          |
| Viewing window width: 363 mm<br>Viewing window height: 298 mm                                                                                                                                                                                                                                                                                                                                            |
| 33 mm                                                                                                                                                                                                                                                                                                                                                                                                    |
| 1 pc(s).                                                                                                                                                                                                                                                                                                                                                                                                 |
| 3.61                                                                                                                                                                                                                                                                                                                                                                                                     |
| 3.81                                                                                                                                                                                                                                                                                                                                                                                                     |
| 76101000                                                                                                                                                                                                                                                                                                                                                                                                 |
| 4028177476295                                                                                                                                                                                                                                                                                                                                                                                            |
| EC002527                                                                                                                                                                                                                                                                                                                                                                                                 |
| EC002527                                                                                                                                                                                                                                                                                                                                                                                                 |
| 27182301                                                                                                                                                                                                                                                                                                                                                                                                 |
|                                                                                                                                                                                                                                                                                                                                                                                                          |