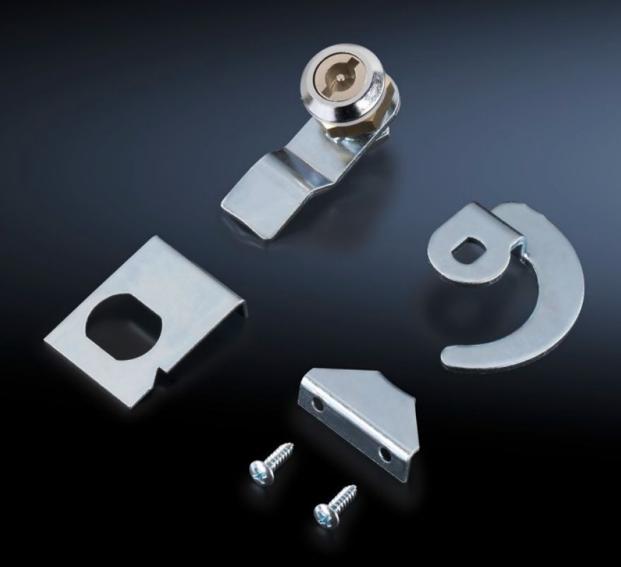

## FT 2749.100 - Cam lock for operating panel

May be retrofitted to the operating area or enclosure wall of operating panels.

## **Features**

| Model No.             | FT 2749.100                                                                                                                                                                         |
|-----------------------|-------------------------------------------------------------------------------------------------------------------------------------------------------------------------------------|
| Product description   | May be retrofitted to the operating area or enclosure wall of operating panels. Standard double-bit lock insert may be exchanged for type C lock inserts and type C plastic handle. |
| Packs of              | 1 pc(s).                                                                                                                                                                            |
| Net weight            | 0.155                                                                                                                                                                               |
| Gross weight          | 0.16                                                                                                                                                                                |
| Customs tariff number | 83015000                                                                                                                                                                            |
| EAN                   | 4028177940758                                                                                                                                                                       |
| ETIM 9                | EC000743                                                                                                                                                                            |
| ETIM 8                | EC000743                                                                                                                                                                            |
| ECLASS 8.0            | 27409218                                                                                                                                                                            |