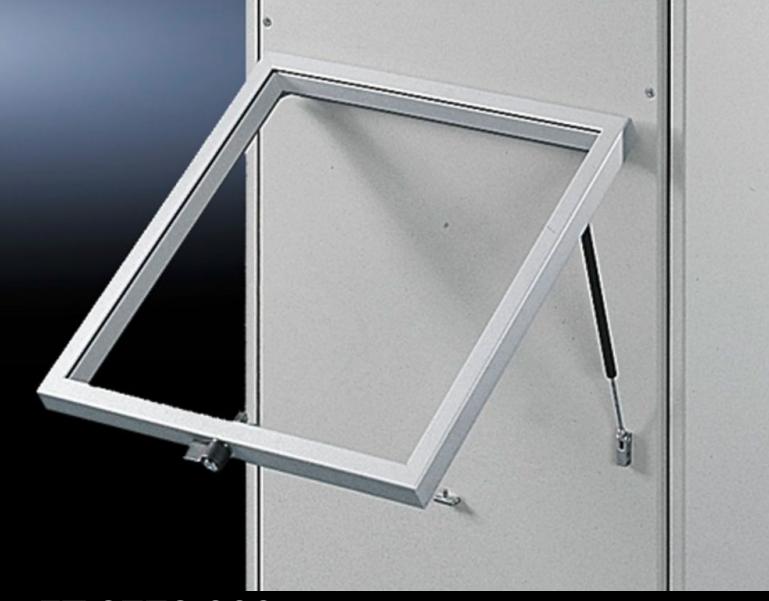

## FT 2772.000 - Horizontally hinged FT stay for viewing window

For external mounting on surfaces. A gas-pressurised spring holds the viewing window securely open (top or side). When the viewing window is closed, the gas pressurised spring disappears into the frame section.

## **Features**

| Model No.             | FT 2772.000                                                                                                                                                                                                        |
|-----------------------|--------------------------------------------------------------------------------------------------------------------------------------------------------------------------------------------------------------------|
| Product description   | For external mounting on surfaces. A gas-pressurised spring holds the viewing window securely open (top or side). When the viewing window is closed, the gas pressurised spring disappears into the frame section. |
| To fit Model No.      | 27XX.010<br>27XX.000                                                                                                                                                                                               |
| Installation options  | For external mounting on surfaces.                                                                                                                                                                                 |
| Suitable for          | Operating panel AX and AE                                                                                                                                                                                          |
| Packs of              | 2 pc(s).                                                                                                                                                                                                           |
| Net weight            | 0.24                                                                                                                                                                                                               |
| Gross weight          | 0.286                                                                                                                                                                                                              |
| Customs tariff number | 94039910                                                                                                                                                                                                           |
| EAN                   | 4028177032194                                                                                                                                                                                                      |
| ETIM 9                | EC002626                                                                                                                                                                                                           |
| ETIM 8                | EC002626                                                                                                                                                                                                           |
| ECLASS 8.0            | 27189266                                                                                                                                                                                                           |