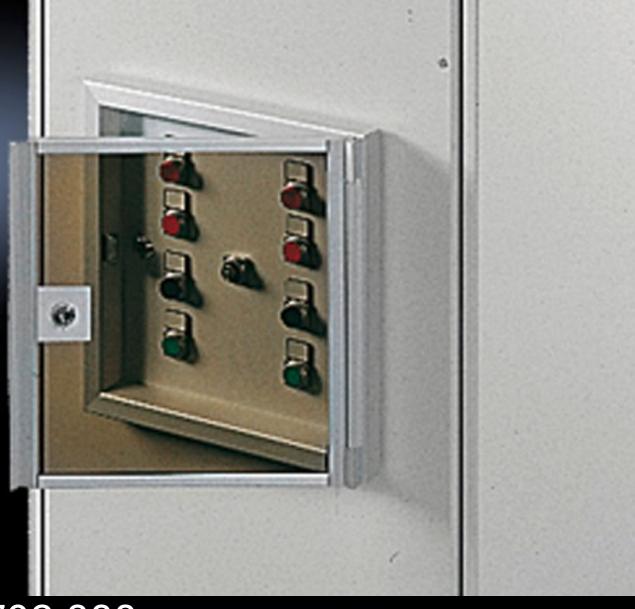

## FT 2792.000 - Viewing window for operating panel

For the protection of display and control components. With a max. build height of 35 mm to fit operating panels AX and AE.

## **Features**

| Model No.             | FT 2792.000                                                            |
|-----------------------|------------------------------------------------------------------------|
| Material              | Frame: Aluminium, natural anodised.<br>Glass panel: Smoked acrylic     |
| Supply includes       | Lock insert no. 3524 E                                                 |
| To fit Model No.      | 2742.010<br>2742.000                                                   |
| To fit                | Enclosure type: Operating panel AX AE Width: = 377 mm Height: = 377 mm |
| Packs of              | 1 pc(s).                                                               |
| Net weight            | 2.086                                                                  |
| Gross weight          | 2.286                                                                  |
| Customs tariff number | 76101000                                                               |
| EAN                   | 4028177032415                                                          |
| ETIM 9                | EC002527                                                               |
| ETIM 8                | EC002527                                                               |
| ECLASS 8.0            | 27182204                                                               |
|                       |                                                                        |