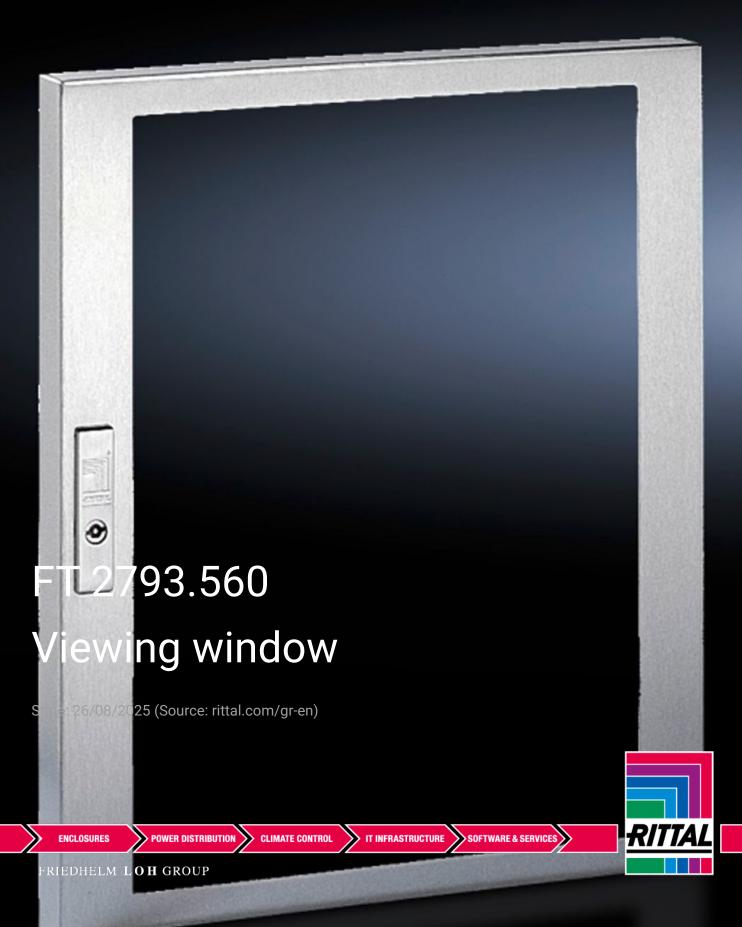

## FT 2793.560 - Viewing window Stainless steel

To conceal display and operating instruments or cut-outs, and to protect against dirt and liquids as well as unauthorised access. Made from stainless steel 1.4301 (AISI 304).

## Features

| Model No.                         | FT 2793.560                                                           |
|-----------------------------------|-----------------------------------------------------------------------|
| Product description               | Fitted as standard with internal 130° hinges and all-round seal.      |
| Material                          | Stainless steel 1.4301 (AISI 304)                                     |
|                                   | Single-pane safety glass                                              |
| Supply includes                   | Assembly parts                                                        |
| Protection category to IEC 60 529 | IP 54                                                                 |
| Note                              | Standard double-bit lock insert may be exchanged for lock inserts     |
|                                   | 27 mm, type A, and/or for lock system Ergoform-S (except H = 270 mm). |
| Dimensions                        | Width: 522 mm                                                         |
|                                   | Height: 600 mm                                                        |
|                                   | Depth: 38 mm                                                          |
| Visible area                      | Viewing window width: 408 mm                                          |
|                                   | Viewing window height: 543 mm                                         |
| Build depth for components (max.) | 31 mm                                                                 |
|                                   |                                                                       |