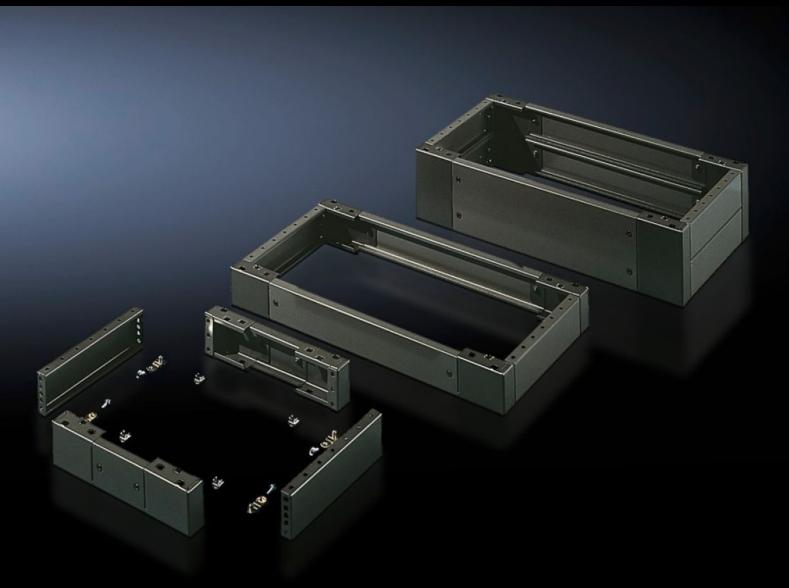

# SO 2802.200 - Base/plinth, complete Sheet steel, for AE, universal consoles TP

Trim panels at the front and rear with fitted corner pieces and side trim panels.

#### **Features**

| Model No.             | SO 2802.200                                                                                                                                                                                                  |
|-----------------------|--------------------------------------------------------------------------------------------------------------------------------------------------------------------------------------------------------------|
| Product description   | Trim panels at the front and rear with fitted corner pieces and side trim panels.                                                                                                                            |
| Material              | Sheet steel                                                                                                                                                                                                  |
| Surface finish        | Spray-finished                                                                                                                                                                                               |
| Colour                | RAL 7022                                                                                                                                                                                                     |
| Supply includes       | 4 corner pieces 2 trim panels front/rear 2 trim panels, side Assembly parts for mounting on the enclosure 1 trim panel front/rear x 200 mm 2 trim panels, front/rear, x 100 mm 4 trim panels, side, x 100 mm |
| Dimensions            | Height: 200 mm<br>Depth: 279 mm                                                                                                                                                                              |
| To fit                | Enclosure type: AE<br>Width: = 1,000 mm<br>Depth: = 300 mm                                                                                                                                                   |
| Packs of              | 1 pc(s).                                                                                                                                                                                                     |
| Net weight            | 11.388                                                                                                                                                                                                       |
| Gross weight          | 12.26                                                                                                                                                                                                        |
| Customs tariff number | 94039910                                                                                                                                                                                                     |
| EAN                   | 4028177032552                                                                                                                                                                                                |
| ETIM 9                | EC000721                                                                                                                                                                                                     |
| ETIM 8                | EC000721                                                                                                                                                                                                     |