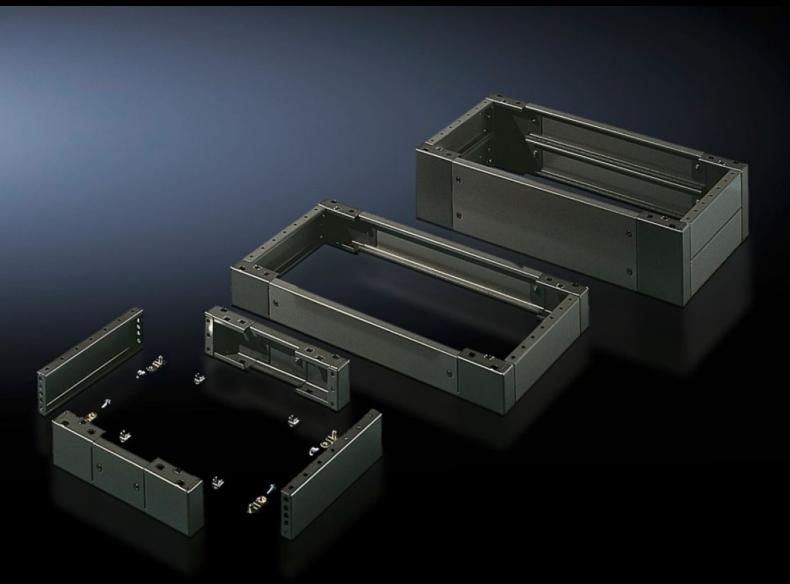

# SO 2807.200 - Base/plinth, complete Sheet steel, for AE, universal consoles TP

Trim panels at the front and rear with fitted corner pieces and side trim panels.

#### **Features**

| Model No.             | SO 2807.200                                                                       |
|-----------------------|-----------------------------------------------------------------------------------|
| Product description   | Trim panels at the front and rear with fitted corner pieces and side trim panels. |
| Material              | Sheet steel                                                                       |
| Surface finish        | Spray-finished                                                                    |
| Colour                | RAL 7022                                                                          |
| Supply includes       | 4 corner pieces                                                                   |
|                       | 2 trim panels front/rear                                                          |
|                       | 2 trim panels, side                                                               |
|                       | Assembly parts for mounting on the enclosure                                      |
|                       | 2 trim panels front/rear                                                          |
|                       | 2 trim panels, side, x 100 mm                                                     |
| Dimensions            | Height: 100 mm                                                                    |
|                       | Depth: 450 mm                                                                     |
| To fit                | Enclosure type: TP universal console                                              |
|                       | Width: = 600 mm                                                                   |
|                       | Depth: = 500 mm                                                                   |
| Packs of              | 1 pc(s).                                                                          |
| Net weight            | 5.98                                                                              |
| Gross weight          | 6.14                                                                              |
| Customs tariff number | 94039910                                                                          |
| EAN                   | 4028177032651                                                                     |
| ETIM 9                | EC000721                                                                          |
|                       |                                                                                   |