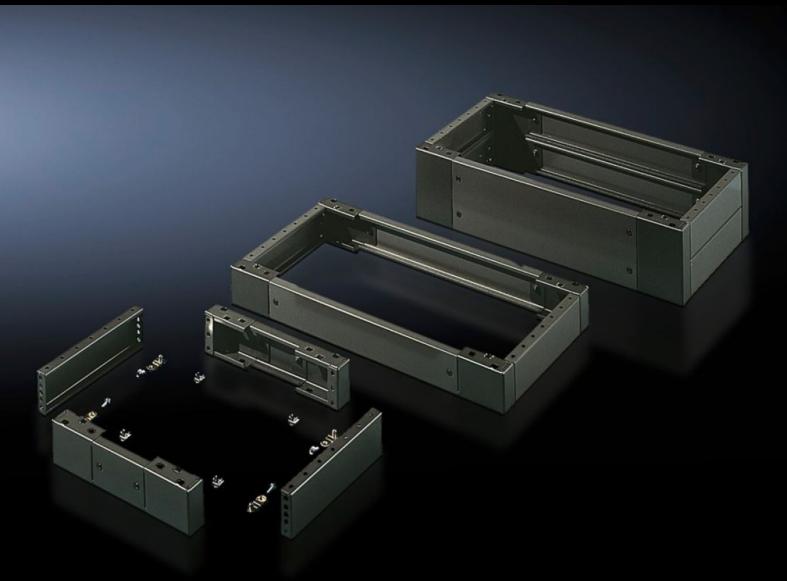

# SO 2808.200 - Base/plinth, complete Sheet steel, for AE, universal consoles TP

Trim panels at the front and rear with fitted corner pieces and side trim panels.

#### **Features**

| Model No.             | SO 2808.200                                                                                                                                                                                                  |  |
|-----------------------|--------------------------------------------------------------------------------------------------------------------------------------------------------------------------------------------------------------|--|
| Product description   | Trim panels at the front and rear with fitted corner pieces and side trim panels.                                                                                                                            |  |
| Material              | Sheet steel                                                                                                                                                                                                  |  |
| Surface finish        | Spray-finished                                                                                                                                                                                               |  |
| Colour                | RAL 7022                                                                                                                                                                                                     |  |
| Supply includes       | 4 corner pieces 2 trim panels front/rear 2 trim panels, side Assembly parts for mounting on the enclosure 1 trim panel front/rear x 200 mm 2 trim panels, front/rear, x 100 mm 4 trim panels, side, x 100 mm |  |
| Dimensions            | Height: 200 mm<br>Depth: 450 mm                                                                                                                                                                              |  |
| To fit                | Enclosure type: ES 5000 TP universal console Width: = 600 mm Depth: = 500 mm                                                                                                                                 |  |
| Packs of              | 1 pc(s).                                                                                                                                                                                                     |  |
| Net weight            | 11.7                                                                                                                                                                                                         |  |
| Gross weight          | 12.16                                                                                                                                                                                                        |  |
| Customs tariff number | 94039910                                                                                                                                                                                                     |  |
| EAN                   | 4028177032675                                                                                                                                                                                                |  |
| ETIM 9                | EC000721                                                                                                                                                                                                     |  |