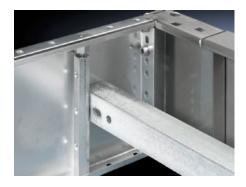

## SZ 2819.200 - Fastening bolts for base/plinth, complete and base/plinth, static

For mounting on base/plinth trim panels at the side. The lockable fastening bolt supports the installation of cable clamp rails. Tighten with hex spanner, width across flats 19 mm.