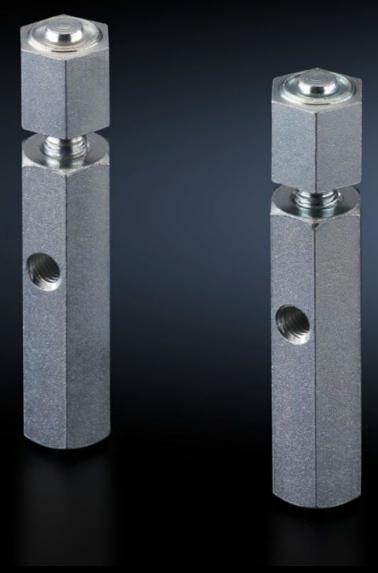

## SZ 2819.200 - Fastening bolts for base/plinth, complete and base/plinth, static

For mounting on base/plinth trim panels at the side. The lockable fastening bolt supports the installation of cable clamp rails. Tighten with hex spanner, width across flats 19 mm.

## **Features**

| Model No.                   | SZ 2819.200                                                                                                                                                                  |
|-----------------------------|------------------------------------------------------------------------------------------------------------------------------------------------------------------------------|
| Product description         | For mounting on base/plinth trim panels, side. The lockable fastening bolt allows the installation of cable clamp rails. Tighten with hex spanner, width across flats 19 mm. |
| Material                    | Hexagon steel section                                                                                                                                                        |
| Surface finish              | Zinc-plated                                                                                                                                                                  |
| For base/plinth trim height | 200 mm                                                                                                                                                                       |
| Packs of                    | 10 pc(s).                                                                                                                                                                    |
| Net weight                  | 4.17                                                                                                                                                                         |
| Gross weight                | 4.365                                                                                                                                                                        |
| Customs tariff number       | 73181535                                                                                                                                                                     |
| EAN                         | 4028177319622                                                                                                                                                                |
| ETIM 9                      | EC002625                                                                                                                                                                     |
| ETIM 8                      | EC002625                                                                                                                                                                     |
| ECLASS 8.0                  | 27189234                                                                                                                                                                     |