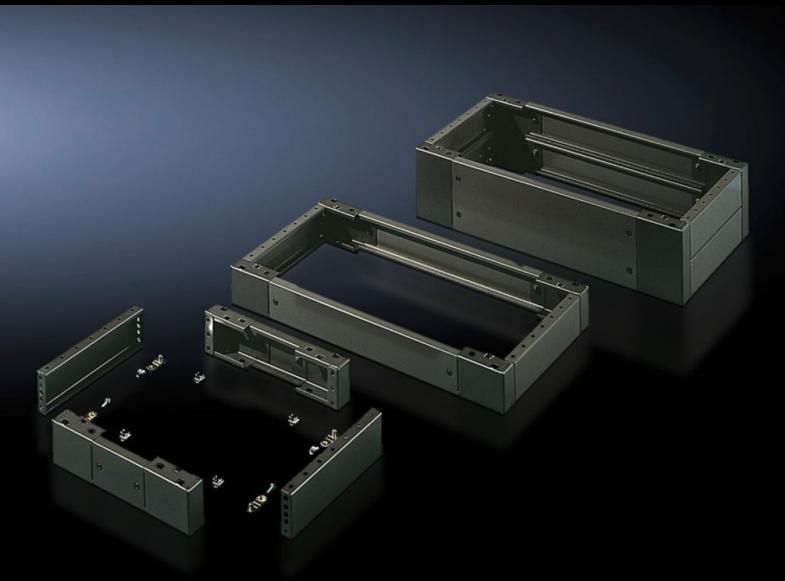

# SO 2828.200 - Base/plinth, complete Sheet steel, for AE, universal consoles TP

Trim panels at the front and rear with fitted corner pieces and side trim panels.

#### **Features**

| Model No.             | SO 2828.200                                                                                                                                                                                                  |
|-----------------------|--------------------------------------------------------------------------------------------------------------------------------------------------------------------------------------------------------------|
| Product description   | Trim panels at the front and rear with fitted corner pieces and side trim panels.                                                                                                                            |
| Material              | Sheet steel                                                                                                                                                                                                  |
| Surface finish        | Spray-finished                                                                                                                                                                                               |
| Colour                | RAL 7022                                                                                                                                                                                                     |
| Supply includes       | 4 corner pieces 2 trim panels front/rear 2 trim panels, side Assembly parts for mounting on the enclosure 1 trim panel front/rear x 200 mm 2 trim panels, front/rear, x 100 mm 4 trim panels, side, x 100 mm |
| Dimensions            | Height: 200 mm<br>Depth: 279 mm                                                                                                                                                                              |
| To fit                | Enclosure type: AE<br>Width: = 800 mm<br>Depth: = 300 mm                                                                                                                                                     |
| Packs of              | 1 pc(s).                                                                                                                                                                                                     |
| Net weight            | 10.217                                                                                                                                                                                                       |
| Gross weight          | 10.4                                                                                                                                                                                                         |
| Customs tariff number | 94039910                                                                                                                                                                                                     |
| EAN                   | 4028177032972                                                                                                                                                                                                |
| ETIM 9                | EC000721                                                                                                                                                                                                     |
| ETIM 8                | EC000721                                                                                                                                                                                                     |