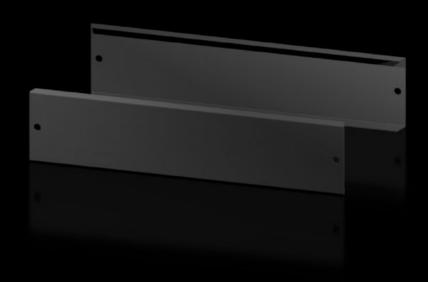

# AX 2830.061 - Base/plinth trim panels, front and rear for AX

The base/plinth trim panels at the front and rear provide a wide opening for optimum access to the screw connection and simple cable entry.

#### **Features**

| Model No.           | AX 2830.061                                                                                                                                                                                                                     |
|---------------------|---------------------------------------------------------------------------------------------------------------------------------------------------------------------------------------------------------------------------------|
| Design              | New version                                                                                                                                                                                                                     |
| Product description | The base/plinth trim panels at the front and rear provide a wide opening for optimum access to the screw connection and simple cable entry.                                                                                     |
| Material            | Base/plinth trim panel front/rear: Sheet steel                                                                                                                                                                                  |
| Colour              | RAL 9005                                                                                                                                                                                                                        |
| Supply includes     | 2 base/plinth trim panels, front/rear                                                                                                                                                                                           |
| Note                | Base/plinth elements are required at the side to finish off a base/<br>plinth unit<br>Components from the 1st generation base/plinth system cannot be<br>combined with components from the 2nd generation base/plinth<br>system |
| Dimensions          | Height: 100 mm                                                                                                                                                                                                                  |
| To fit              | Enclosure type: AX<br>Width: = 600 mm                                                                                                                                                                                           |
| Packs of            | 2 pc(s).                                                                                                                                                                                                                        |
| Net weight          | 1.28                                                                                                                                                                                                                            |
| Gross weight        | 1.371                                                                                                                                                                                                                           |
|                     |                                                                                                                                                                                                                                 |