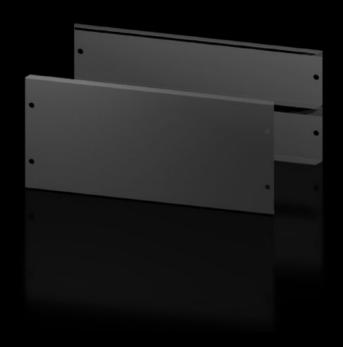

## AX 2830.062 - Base/plinth trim panels, front and rear for AX

The base/plinth trim panels at the front and rear provide a wide opening for optimum access to the screw connection and simple cable entry.

#### **Features**

| Model No.           | AX 2830.062                                                                                                                                                                                                        |
|---------------------|--------------------------------------------------------------------------------------------------------------------------------------------------------------------------------------------------------------------|
| Design              | New version                                                                                                                                                                                                        |
| Product description | The base/plinth trim panels at the front and rear provide a wide opening for optimum access to the screw connection and simple cable entry.                                                                        |
| Material            | Base/plinth trim panel front/rear: Sheet steel                                                                                                                                                                     |
| Colour              | RAL 9005                                                                                                                                                                                                           |
| Supply includes     | 2 base/plinth trim panels, front/rear                                                                                                                                                                              |
| Note                | Base/plinth elements are required at the side to finish off a base/plinth unit Components from the 1st generation base/plinth system cannot be combined with components from the 2nd generation base/plinth system |
| Dimensions          | Height: 200 mm                                                                                                                                                                                                     |
| To fit              | Enclosure type: AX<br>Width: = 600 mm                                                                                                                                                                              |
| Packs of            | 2 pc(s).                                                                                                                                                                                                           |
| Net weight          | 2.5                                                                                                                                                                                                                |
| Gross weight        | 2.591                                                                                                                                                                                                              |