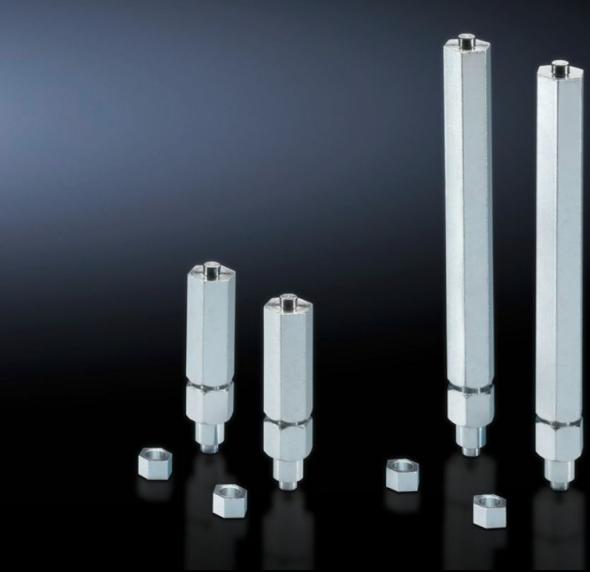

# SZ 2891.000 - Levelling component for base/plinth, complete and base/plinth, static

For retrospective installation through the corner piece and levelling of floor unevenness at the installation site up to a maximum of 15 mm.

### **Features**

| Model No.                                 | SZ 2891.000                                                                                                                                    |
|-------------------------------------------|------------------------------------------------------------------------------------------------------------------------------------------------|
| Benefits                                  | A door offset caused by uneven flooring can be corrected<br>Installed on the assembled enclosure, i.e. no need to plan levelling<br>in advance |
| Applications                              | Compensation of max. 15 mm floor unevenness at the installation site                                                                           |
| Supply includes                           | Assembly parts                                                                                                                                 |
| For base/plinth trim height               | 100 mm                                                                                                                                         |
| Max. load capacity (static) per component | 250 kg                                                                                                                                         |
| Adjustment tool                           | Hex spanner SW 19                                                                                                                              |
| Installation options                      | Installed through the corner piece of the base/plinth component                                                                                |
| Note                                      | Check the load capacity of the floor.                                                                                                          |
| Packs of                                  | 4 pc(s).                                                                                                                                       |
| Net weight                                | 0.6                                                                                                                                            |
| Gross weight                              | 0.678                                                                                                                                          |
| Customs tariff number                     | 73181900                                                                                                                                       |
|                                           |                                                                                                                                                |