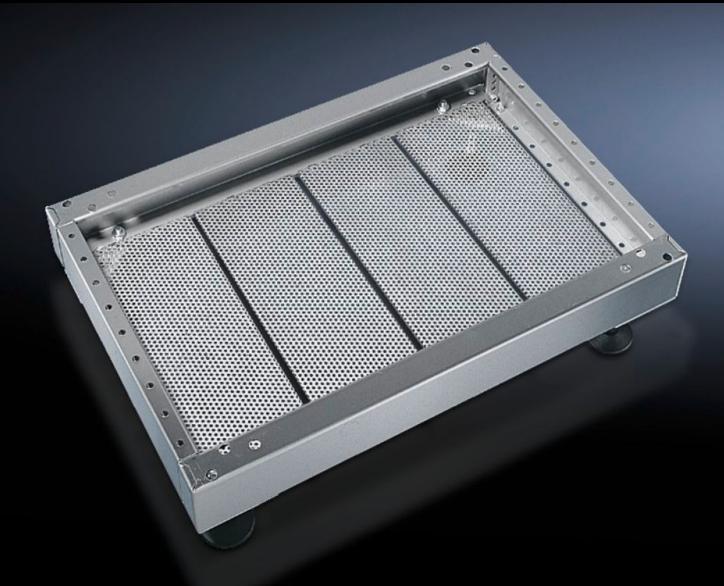

## PS 2908.000 - Base/plinth trim, modular for base/plinth TS, stainless steel and base/plinth, complete, stainless steel

For secure cable routing in the base/plinth between the floor and the enclosure.

## **Features**

| Model No.             | PS 2908.000                                                                      |
|-----------------------|----------------------------------------------------------------------------------|
| Product description   | For secure cable routing in the base/plinth between the floor and the enclosure. |
| Material              | Stainless steel 1.4301 (AISI 304)                                                |
| Supply includes       | 4 base/plinth trim panels                                                        |
| Note                  | One base/plinth trim panel is needed per 200 mm base/plinth width.               |
| Dimensions            | Width: 175 mm                                                                    |
| To fit                | Depth: = 500 mm                                                                  |
| Packs of              | 4 pc(s).                                                                         |
| Net weight            | 3.072                                                                            |
| Gross weight          | 3.271                                                                            |
| Customs tariff number | 73269098                                                                         |
| EAN                   | 4028177034310                                                                    |
| ETIM 9                | EC002620                                                                         |
| ETIM 8                | EC002620                                                                         |
| ECLASS 8.0            | 27189261                                                                         |
|                       |                                                                                  |