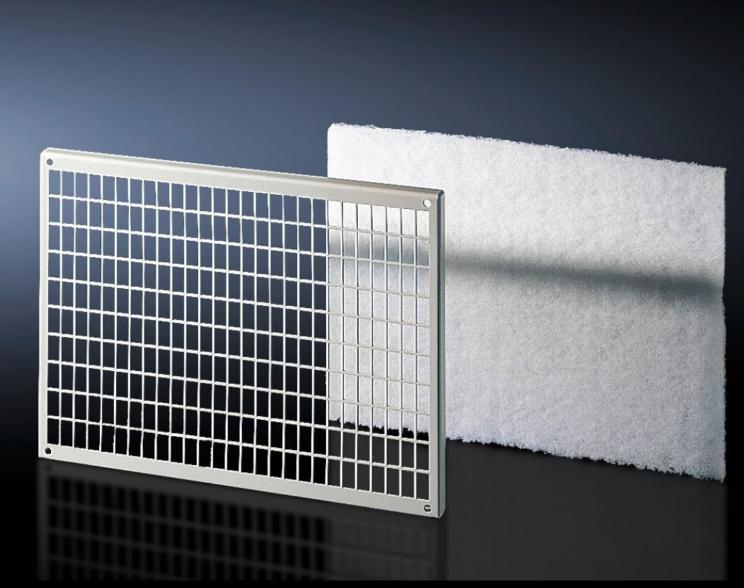

## SK 3175.000 - Filter holder for roof ventilation

A filter mat must be used to increase the protection category of the roof ventilation SK 3148.007.

#### **Features**

| Model No.                            | SK 3175.000                                                                                                    |
|--------------------------------------|----------------------------------------------------------------------------------------------------------------|
| Product description                  | The use of a filter mat is required in order to increase the protection category of the roof vent SK 3148.007. |
| Material                             | Sheet steel                                                                                                    |
| Supply includes                      | Filter holder including filter mat                                                                             |
| Dimensions                           | Width: 340 mm<br>Height: 244 mm<br>Depth: 15 mm                                                                |
| IP protection category to IEC 60 529 | IP 44                                                                                                          |
| Packs of                             | 1 pc(s).                                                                                                       |
| Net weight                           | 0.6                                                                                                            |
| Gross weight                         | 0.68                                                                                                           |
| PCF per pack (cradle-to-gate)        | 2.7 kg CO2 eq (Cat B)                                                                                          |
| Note on PCF category                 | Category B: PCF value (cradle-to-gate) based on the product weight, approximately calculated and self-declared |
| Customs tariff number                | 73269098                                                                                                       |
| EAN                                  | 4028177038172                                                                                                  |
| ETIM 9                               | EC002513                                                                                                       |
| ETIM 8                               | EC002513                                                                                                       |
| ECLASS 8.0                           | 27180706                                                                                                       |
|                                      |                                                                                                                |