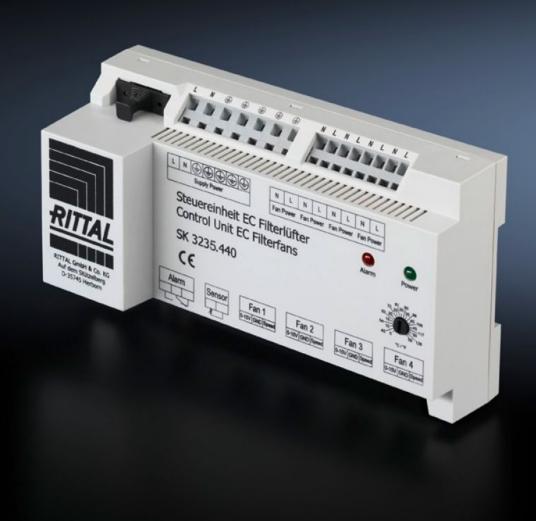

# SK 3235.440 - EC speed control Control unit for EC fan

Temperature-dependent speed control for EC fan-and-filter units to reduce noise and save energy.

#### **Features**

| Model No.               | SK 3235.440                                                                                                                     |
|-------------------------|---------------------------------------------------------------------------------------------------------------------------------|
| Product description     | Temperature-dependent speed control for EC fans to reduce noise and save energy. The function of the fan can also be monitored. |
| Function principle      | Activation and monitoring of up to 4 EC filter fans                                                                             |
|                         | For mounting on a 35 mm support rail EN 50 022                                                                                  |
|                         | External temperature sensor to record the actual temperature Status LED to display the operating status                         |
|                         | Alarm relay for reporting overtemperature, fan defect, cable break                                                              |
|                         | and sensor failure                                                                                                              |
| Supply includes         | Speed control                                                                                                                   |
|                         | NTC sensor, length 1.80 m                                                                                                       |
| Packs of                | 1 pc(s).                                                                                                                        |
| Speed                   | 100 %                                                                                                                           |
| To fit Model No.        | 3140.500                                                                                                                        |
|                         | 3140.510                                                                                                                        |
|                         | 3240.500                                                                                                                        |
|                         | 3241.500                                                                                                                        |
|                         | 3243.500                                                                                                                        |
|                         | 3244.500                                                                                                                        |
|                         | 3245.500                                                                                                                        |
|                         | 3245.510                                                                                                                        |
|                         | 3245.508                                                                                                                        |
|                         | 3245.518                                                                                                                        |
| Setting range           | 5 °C55 °C                                                                                                                       |
| Rated operating voltage | 100 V – 250 V, 50 Hz/60 Hz                                                                                                      |
| Net weight              | 0.45                                                                                                                            |
| Gross weight            | 0.51                                                                                                                            |