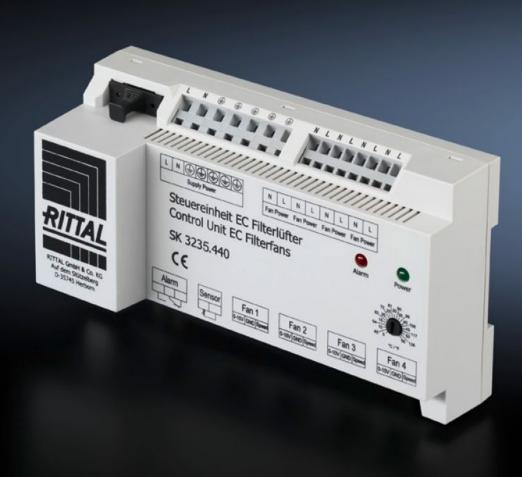

### SK 3235.460 - EC speed control Control unit for EC fan

Temperature-dependent speed control for EC fan-and-filter units to reduce noise and save energy.

#### Features

| Model No.               | SK 3235.460                                                                                                                        |
|-------------------------|------------------------------------------------------------------------------------------------------------------------------------|
| Product description     | Temperature-dependent speed control for EC fans to reduce noise<br>and save energy. The function of the fan can also be monitored. |
| Function principle      | Activation and monitoring of up to 4 EC filter fans                                                                                |
|                         | For mounting on a 35 mm support rail EN 50 022                                                                                     |
|                         | External temperature sensor to record the actual temperature<br>Status LED to display the operating status                         |
|                         | Alarm relay for reporting overtemperature, fan defect, cable break<br>and sensor failure                                           |
| Supply includes         | Speed control                                                                                                                      |
|                         | NTC sensor, length 1.80 m                                                                                                          |
| Packs of                | 1 pc(s).                                                                                                                           |
| Speed                   | 100 %                                                                                                                              |
| To fit Model No.        | 3240.900                                                                                                                           |
|                         | 3241.900                                                                                                                           |
|                         | 3243.900                                                                                                                           |
|                         | 3244.900                                                                                                                           |
|                         | 3245.900                                                                                                                           |
|                         | 3245.910                                                                                                                           |
|                         | 3245.908                                                                                                                           |
|                         | 3245.918                                                                                                                           |
|                         | 3245.800                                                                                                                           |
|                         | 3245.810                                                                                                                           |
| Setting range           | 5 °C55 °C                                                                                                                          |
| Rated operating voltage | 100 V – 250 V, 50 Hz/60 Hz                                                                                                         |
| Net weight              | 0.46                                                                                                                               |
| Gross weight            | 0.505                                                                                                                              |
|                         |                                                                                                                                    |