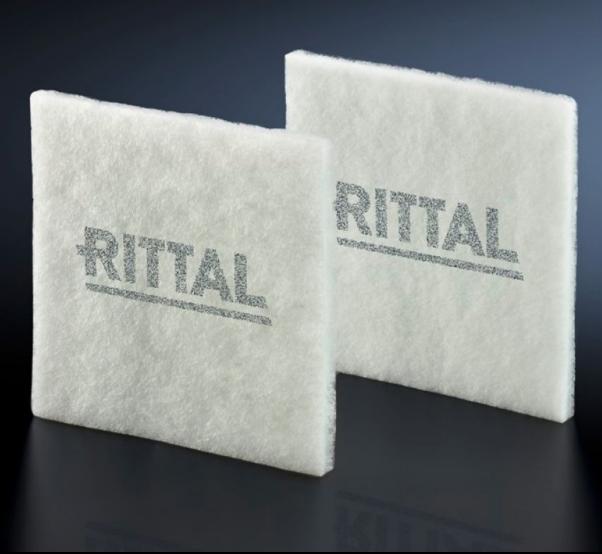

## SK 3237.054 - Chopped-fibre filter mat

Spare filter mats for roof-mounted fans, fan-and-filter units or thermoelectric coolers, for effective protection of enclosure components from dirt, dust and water.

#### **Features**

| Model No.           | SK 3237.054                                                                                                                                                                                                                                                                                          |
|---------------------|------------------------------------------------------------------------------------------------------------------------------------------------------------------------------------------------------------------------------------------------------------------------------------------------------|
| Design              | for filter fans                                                                                                                                                                                                                                                                                      |
| Product description | Made of chopped-fibre mat with a progressive structure. Temperature-resistant to 100 °C, self-extinguishing category F1 to DIN 53 438. Dust-laden air side: Open structure. Clean-air side: Closed structure. Reliable filtering of virtually all types of dust from a particle size of 10 $\mu m$ . |
| Material            | Chemical fibres                                                                                                                                                                                                                                                                                      |
| Colour              | White                                                                                                                                                                                                                                                                                                |
| Note                | No suitable for use in EMC filter fans.                                                                                                                                                                                                                                                              |
| To fit Model No.    | 3237.3xx/3237.7xx                                                                                                                                                                                                                                                                                    |
| Dimensions          | Width: 89 mm<br>Height: 89 mm<br>Depth: 10 mm                                                                                                                                                                                                                                                        |
| Filter class        | to DIN EN 779: G2<br>to DIN EN ISO 16890: ISO Coarse 50%                                                                                                                                                                                                                                             |
| Packs of            | 5 pc(s).                                                                                                                                                                                                                                                                                             |
| Net weight          | 0.005                                                                                                                                                                                                                                                                                                |
| Gross weight        | 0.012                                                                                                                                                                                                                                                                                                |