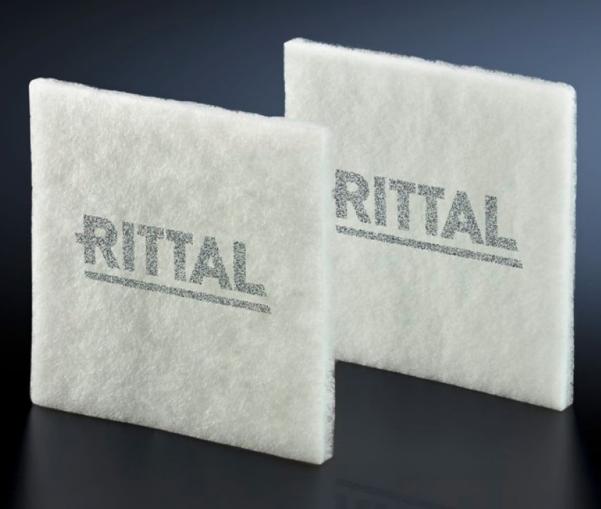

### SK 3237.055 - Chopped-fibre filter mat

Spare filter mats for roof-mounted fans, fan-and-filter units or thermoelectric coolers, for effective protection of enclosure components from dirt, dust and water.

#### Features

| Model No.           | SK 3237.055                                                                                                                                                                                                                                                                                                |
|---------------------|------------------------------------------------------------------------------------------------------------------------------------------------------------------------------------------------------------------------------------------------------------------------------------------------------------|
| Design              | for filter fans                                                                                                                                                                                                                                                                                            |
| Product description | Made of chopped-fibre mat with a progressive structure.<br>Temperature-resistant to 100 °C, self-extinguishing category F1 to<br>DIN 53 438. Dust-laden air side: Open structure. Clean-air side:<br>Closed structure. Reliable filtering of virtually all types of dust from<br>a particle size of 10 µm. |
| Material            | Chemical fibres                                                                                                                                                                                                                                                                                            |
| Colour              | White                                                                                                                                                                                                                                                                                                      |
| Note                | No suitable for use in EMC filter fans.                                                                                                                                                                                                                                                                    |
| To fit Model No.    | 3237.3xx/3237.7xx                                                                                                                                                                                                                                                                                          |
| Dimensions          | Width: 89 mm<br>Height: 89 mm<br>Depth: 10 mm                                                                                                                                                                                                                                                              |
| Filter class        | to DIN EN 779: G2<br>to DIN EN ISO 16890: ISO Coarse 50%                                                                                                                                                                                                                                                   |
| Packs of            | 50 pc(s).                                                                                                                                                                                                                                                                                                  |
| Net weight          | 0.05                                                                                                                                                                                                                                                                                                       |
| Gross weight        | 0.164                                                                                                                                                                                                                                                                                                      |
|                     |                                                                                                                                                                                                                                                                                                            |