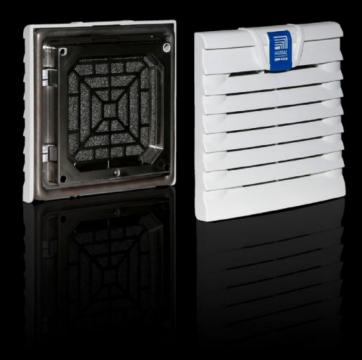

## SK 3237.060 - Outlet filter EMC

For ventilation by convection, an outlet filter can be fitted in both the upper and lower sections of the enclosure.

#### **Features**

| Model No.                            | SK 3237.060                                                                                                        |
|--------------------------------------|--------------------------------------------------------------------------------------------------------------------|
| Design                               | EMC                                                                                                                |
| Product description                  | For ventilation by convection, an outlet filter can be installed in the upper and lower sections of the enclosure. |
| Material                             | ABS                                                                                                                |
| Colour                               | RAL 7035                                                                                                           |
| Supply includes                      | Outlet filter<br>EMC filter mat                                                                                    |
| Mounting cut-out                     | Cut-out width: 92 mm<br>Cut-out height: 92 mm                                                                      |
| To fit Model No.                     | SK 3237.6xx                                                                                                        |
| Dimensions                           | Width: 116.5 mm<br>Height: 116.5 mm<br>Depth: 16 mm                                                                |
| IP protection category to IEC 60 529 | IP54 incl. EMC filter mat<br>IP 56 with EMC filter mat and hose-proof hood                                         |
| Packs of                             | 1 pc(s).                                                                                                           |
| Net weight                           | 0.1                                                                                                                |
| Gross weight                         | 0.148                                                                                                              |
|                                      |                                                                                                                    |