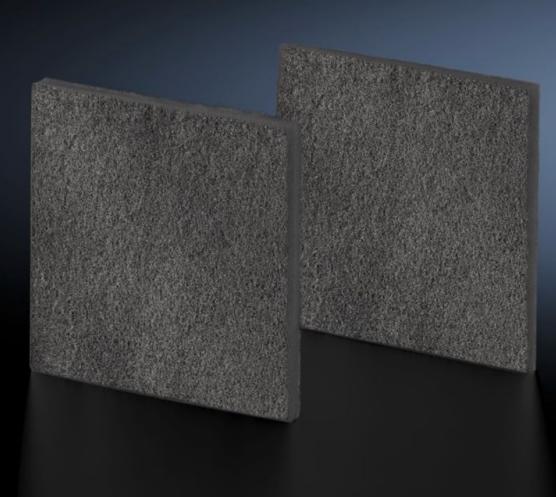

## SK 3237.066 - Chopped-fibre filter mat

Spare filter mats for roof-mounted fans, fan-and-filter units or thermoelectric coolers, for effective protection of enclosure components from dirt, dust and water.

## Features

| Model No.             | SK 3237.066                                                                                                                                                                                                                                                                                                |
|-----------------------|------------------------------------------------------------------------------------------------------------------------------------------------------------------------------------------------------------------------------------------------------------------------------------------------------------|
| Design                | for EMC filter fans                                                                                                                                                                                                                                                                                        |
| Product description   | Made of chopped-fibre mat with a progressive structure.<br>Temperature-resistant to 100 °C, self-extinguishing category F1 to<br>DIN 53 438. Dust-laden air side: Open structure. Clean-air side:<br>Closed structure. Reliable filtering of virtually all types of dust from<br>a particle size of 10 µm. |
| Material              | Copper-nickel-chrome coated chemical fibres                                                                                                                                                                                                                                                                |
| Note                  | Performance data, protection category and device approvals are only guaranteed when used in conjunction with original Rittal filter mats.                                                                                                                                                                  |
| To fit Model No.      | 3237.060/3237.6xx                                                                                                                                                                                                                                                                                          |
| Dimensions            | Width: 92 mm<br>Height: 92 mm<br>Depth: 10 mm                                                                                                                                                                                                                                                              |
| Filter class          | to DIN EN 779: G2                                                                                                                                                                                                                                                                                          |
| Packs of              | 5 pc(s).                                                                                                                                                                                                                                                                                                   |
| Net weight            | 0.005                                                                                                                                                                                                                                                                                                      |
| Gross weight          | 0.009                                                                                                                                                                                                                                                                                                      |
| Customs tariff number | 56039390                                                                                                                                                                                                                                                                                                   |
| EAN                   | 4028177666214                                                                                                                                                                                                                                                                                              |
| ETIM 9                | EC002513                                                                                                                                                                                                                                                                                                   |
| ETIM 8                | EC002513                                                                                                                                                                                                                                                                                                   |
| ECLASS 8.0            | 27180706                                                                                                                                                                                                                                                                                                   |
|                       |                                                                                                                                                                                                                                                                                                            |