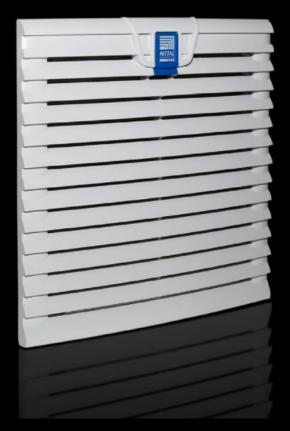

### SK 3240.060 - Outlet filter EMC

For ventilation by convection, an outlet filter can be fitted in both the upper and lower sections of the enclosure.

#### **Features**

| Model No.                            | SK 3240.060                                                                                                        |
|--------------------------------------|--------------------------------------------------------------------------------------------------------------------|
| Design                               | EMC                                                                                                                |
| Product description                  | For ventilation by convection, an outlet filter can be installed in the upper and lower sections of the enclosure. |
| Material                             | ABS                                                                                                                |
| Colour                               | RAL 7035                                                                                                           |
| Supply includes                      | Outlet filter<br>EMC filter mat                                                                                    |
| Mounting cut-out                     | Cut-out width: 224 mm<br>Cut-out height: 224 mm                                                                    |
| To fit Model No.                     | SK 3240.6xx/3241.6xx                                                                                               |
| Dimensions                           | Width: 255 mm<br>Height: 255 mm<br>Depth: 25 mm                                                                    |
| IP protection category to IEC 60 529 | IP54 incl. EMC filter mat IP 56 with EMC filter mat and hose-proof hood                                            |
| Packs of                             | 1 pc(s).                                                                                                           |
| Net weight                           | 0.59                                                                                                               |
| Gross weight                         | 0.599                                                                                                              |
|                                      |                                                                                                                    |