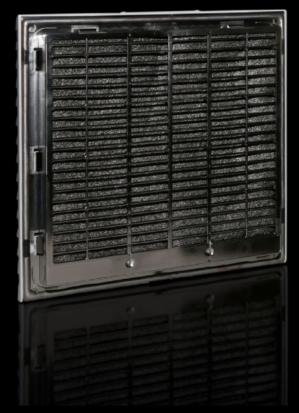

### SK 3240.060 - Outlet filter EMC

For ventilation by convection, an outlet filter can be fitted in both the upper and lower sections of the enclosure.

#### **Features**

| Model No.                            | SK 3240.060                                                                                                        |
|--------------------------------------|--------------------------------------------------------------------------------------------------------------------|
| Design                               | EMC                                                                                                                |
| Product description                  | For ventilation by convection, an outlet filter can be installed in the upper and lower sections of the enclosure. |
| Material                             | ABS                                                                                                                |
| Colour                               | RAL 7035                                                                                                           |
| Supply includes                      | Outlet filter<br>EMC filter mat                                                                                    |
| Mounting cut-out                     | Cut-out width: 224 mm<br>Cut-out height: 224 mm                                                                    |
| To fit Model No.                     | SK 3240.6xx/3241.6xx                                                                                               |
| Dimensions                           | Width: 255 mm<br>Height: 255 mm<br>Depth: 25 mm                                                                    |
| IP protection category to IEC 60 529 | IP54 incl. EMC filter mat IP 56 with EMC filter mat and hose-proof hood                                            |
| Packs of                             | 1 pc(s).                                                                                                           |
| Net weight                           | 0.59                                                                                                               |
| Gross weight                         | 0.599                                                                                                              |
|                                      |                                                                                                                    |