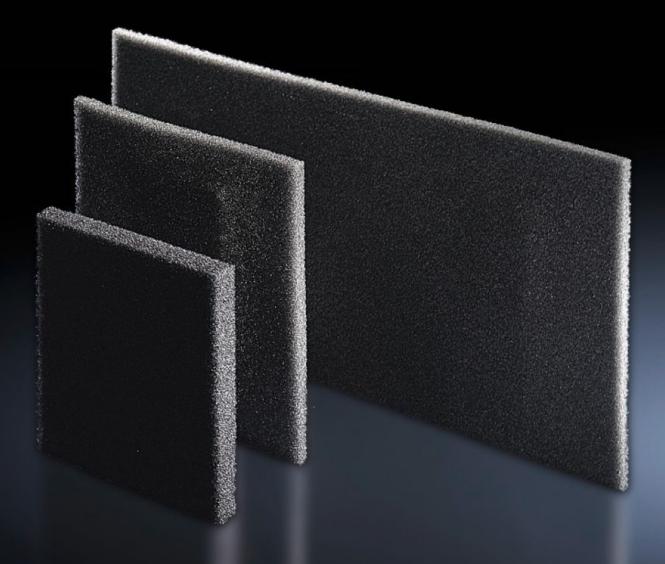

## SK 3286.500 - Filter mat for cooling units, climate control/ section doors, air/air heat exchangers and chillers

In dusty environments, we recommend the use of filter mats. This makes the units easier to clean. The filter will need to be replaced at regular intervals, depending on the level of contamination.